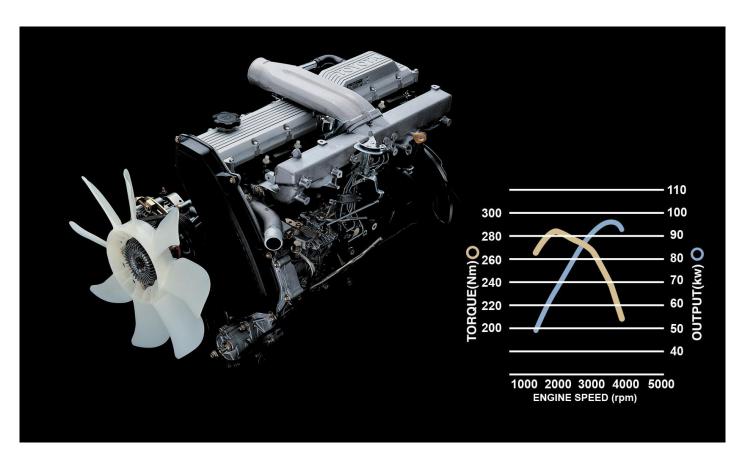

## Technical Datasheet Toyota Landcruiser HZJ79L-TJMRS

| MASE   MODEL                                                                                                                                                                                                                                                                                                                                                                                                                                                                                                                                                                                                                                                                                                                                                                                                                                                                                                                                                                                                                                                                                                                                                                                                                                                                                                                                                                                                                                                                                                                                                                                                                                                                                                                                                                                                                                                                                                                                                                                                                                                                                                                   |                   |                                                                                                                                                                                                                                             |                                         |                                                                                                                                                                                                                                                                                                                                                                                                                                                                                                                                                                                                                                                                                                                                                                                                                                                                                                                                                                                                                                                                                                                                                                                                                                                                                                                                                                                                                                                                                                                                                                                                                                                                                                                                                                                                                                                                                                                                                                                                                                                                                                                                |
|--------------------------------------------------------------------------------------------------------------------------------------------------------------------------------------------------------------------------------------------------------------------------------------------------------------------------------------------------------------------------------------------------------------------------------------------------------------------------------------------------------------------------------------------------------------------------------------------------------------------------------------------------------------------------------------------------------------------------------------------------------------------------------------------------------------------------------------------------------------------------------------------------------------------------------------------------------------------------------------------------------------------------------------------------------------------------------------------------------------------------------------------------------------------------------------------------------------------------------------------------------------------------------------------------------------------------------------------------------------------------------------------------------------------------------------------------------------------------------------------------------------------------------------------------------------------------------------------------------------------------------------------------------------------------------------------------------------------------------------------------------------------------------------------------------------------------------------------------------------------------------------------------------------------------------------------------------------------------------------------------------------------------------------------------------------------------------------------------------------------------------|-------------------|---------------------------------------------------------------------------------------------------------------------------------------------------------------------------------------------------------------------------------------------|-----------------------------------------|--------------------------------------------------------------------------------------------------------------------------------------------------------------------------------------------------------------------------------------------------------------------------------------------------------------------------------------------------------------------------------------------------------------------------------------------------------------------------------------------------------------------------------------------------------------------------------------------------------------------------------------------------------------------------------------------------------------------------------------------------------------------------------------------------------------------------------------------------------------------------------------------------------------------------------------------------------------------------------------------------------------------------------------------------------------------------------------------------------------------------------------------------------------------------------------------------------------------------------------------------------------------------------------------------------------------------------------------------------------------------------------------------------------------------------------------------------------------------------------------------------------------------------------------------------------------------------------------------------------------------------------------------------------------------------------------------------------------------------------------------------------------------------------------------------------------------------------------------------------------------------------------------------------------------------------------------------------------------------------------------------------------------------------------------------------------------------------------------------------------------------|
| DRAPP   MINI MARGE   MACTER LANGE                                                                                                                                                                                                                                                                                                                                                                                                                                                                                                                                                                                                                                                                                                                                                                                                                                                                                                                                                                                                                                                                                                                                                                                                                                                                                                                                                                                                                                                                                                                                                                                                                                                                                                                                                                                                                                                                                                                                                                                                                                                                                              | Basic             | BASE MODEL                                                                                                                                                                                                                                  |                                         |                                                                                                                                                                                                                                                                                                                                                                                                                                                                                                                                                                                                                                                                                                                                                                                                                                                                                                                                                                                                                                                                                                                                                                                                                                                                                                                                                                                                                                                                                                                                                                                                                                                                                                                                                                                                                                                                                                                                                                                                                                                                                                                                |
| DOCEL CODE                                                                                                                                                                                                                                                                                                                                                                                                                                                                                                                                                                                                                                                                                                                                                                                                                                                                                                                                                                                                                                                                                                                                                                                                                                                                                                                                                                                                                                                                                                                                                                                                                                                                                                                                                                                                                                                                                                                                                                                                                                                                                                                     |                   |                                                                                                                                                                                                                                             |                                         |                                                                                                                                                                                                                                                                                                                                                                                                                                                                                                                                                                                                                                                                                                                                                                                                                                                                                                                                                                                                                                                                                                                                                                                                                                                                                                                                                                                                                                                                                                                                                                                                                                                                                                                                                                                                                                                                                                                                                                                                                                                                                                                                |
| DIRECTORNS                                                                                                                                                                                                                                                                                                                                                                                                                                                                                                                                                                                                                                                                                                                                                                                                                                                                                                                                                                                                                                                                                                                                                                                                                                                                                                                                                                                                                                                                                                                                                                                                                                                                                                                                                                                                                                                                                                                                                                                                                                                                                                                     |                   |                                                                                                                                                                                                                                             | GRADE                                   | HIGH GRADE                                                                                                                                                                                                                                                                                                                                                                                                                                                                                                                                                                                                                                                                                                                                                                                                                                                                                                                                                                                                                                                                                                                                                                                                                                                                                                                                                                                                                                                                                                                                                                                                                                                                                                                                                                                                                                                                                                                                                                                                                                                                                                                     |
| OMERSIONS    SEATING CAPACITY   3 (1-2)                                                                                                                                                                                                                                                                                                                                                                                                                                                                                                                                                                                                                                                                                                                                                                                                                                                                                                                                                                                                                                                                                                                                                                                                                                                                                                                                                                                                                                                                                                                                                                                                                                                                                                                                                                                                                                                                                                                                                                                                                                                                                        |                   |                                                                                                                                                                                                                                             | MODEL CODE                              | HZJ79L-TJMRS                                                                                                                                                                                                                                                                                                                                                                                                                                                                                                                                                                                                                                                                                                                                                                                                                                                                                                                                                                                                                                                                                                                                                                                                                                                                                                                                                                                                                                                                                                                                                                                                                                                                                                                                                                                                                                                                                                                                                                                                                                                                                                                   |
| NUMBER OF DOORS   2                                                                                                                                                                                                                                                                                                                                                                                                                                                                                                                                                                                                                                                                                                                                                                                                                                                                                                                                                                                                                                                                                                                                                                                                                                                                                                                                                                                                                                                                                                                                                                                                                                                                                                                                                                                                                                                                                                                                                                                                                                                                                                            |                   |                                                                                                                                                                                                                                             | BODY TYPE                               | PICK UP SINGLE CAB                                                                                                                                                                                                                                                                                                                                                                                                                                                                                                                                                                                                                                                                                                                                                                                                                                                                                                                                                                                                                                                                                                                                                                                                                                                                                                                                                                                                                                                                                                                                                                                                                                                                                                                                                                                                                                                                                                                                                                                                                                                                                                             |
| DIMESSIONE L WAS HOME   SOBOXT/TOX/1970   LOAD RODY STATE I WAS HOME   2783 X 1600   1000                                                                                                                                                                                                                                                                                                                                                                                                                                                                                                                                                                                                                                                                                                                                                                                                                                                                                                                                                                                                                                                                                                                                                                                                                                                                                                                                                                                                                                                                                                                                                                                                                                                                                                                                                                                                                                                                                                                                                                                                                                      |                   | DIMENSIONS                                                                                                                                                                                                                                  | SEATING CAPACITY                        | 3 (1+2)                                                                                                                                                                                                                                                                                                                                                                                                                                                                                                                                                                                                                                                                                                                                                                                                                                                                                                                                                                                                                                                                                                                                                                                                                                                                                                                                                                                                                                                                                                                                                                                                                                                                                                                                                                                                                                                                                                                                                                                                                                                                                                                        |
| LOAD BOOT SEEL LAWN HITTON   PAYTLAGO LAWNOTT (Figs)   000                                                                                                                                                                                                                                                                                                                                                                                                                                                                                                                                                                                                                                                                                                                                                                                                                                                                                                                                                                                                                                                                                                                                                                                                                                                                                                                                                                                                                                                                                                                                                                                                                                                                                                                                                                                                                                                                                                                                                                                                                                                                     |                   |                                                                                                                                                                                                                                             | NUMBER OF DOORS                         | 2                                                                                                                                                                                                                                                                                                                                                                                                                                                                                                                                                                                                                                                                                                                                                                                                                                                                                                                                                                                                                                                                                                                                                                                                                                                                                                                                                                                                                                                                                                                                                                                                                                                                                                                                                                                                                                                                                                                                                                                                                                                                                                                              |
| PAYLOAD CAPACITY (PGD)   1060                                                                                                                                                                                                                                                                                                                                                                                                                                                                                                                                                                                                                                                                                                                                                                                                                                                                                                                                                                                                                                                                                                                                                                                                                                                                                                                                                                                                                                                                                                                                                                                                                                                                                                                                                                                                                                                                                                                                                                                                                                                                                                  |                   |                                                                                                                                                                                                                                             | DIMENSIONS Lx Wx H mm                   | 5095X1770X1970                                                                                                                                                                                                                                                                                                                                                                                                                                                                                                                                                                                                                                                                                                                                                                                                                                                                                                                                                                                                                                                                                                                                                                                                                                                                                                                                                                                                                                                                                                                                                                                                                                                                                                                                                                                                                                                                                                                                                                                                                                                                                                                 |
| PROOF TREAD ONS                                                                                                                                                                                                                                                                                                                                                                                                                                                                                                                                                                                                                                                                                                                                                                                                                                                                                                                                                                                                                                                                                                                                                                                                                                                                                                                                                                                                                                                                                                                                                                                                                                                                                                                                                                                                                                                                                                                                                                                                                                                                                                                |                   |                                                                                                                                                                                                                                             | LOAD BODY SIZE Lx Wx H mm               | 2235 X 1600 X 415                                                                                                                                                                                                                                                                                                                                                                                                                                                                                                                                                                                                                                                                                                                                                                                                                                                                                                                                                                                                                                                                                                                                                                                                                                                                                                                                                                                                                                                                                                                                                                                                                                                                                                                                                                                                                                                                                                                                                                                                                                                                                                              |
| PROOF TREAD ONS                                                                                                                                                                                                                                                                                                                                                                                                                                                                                                                                                                                                                                                                                                                                                                                                                                                                                                                                                                                                                                                                                                                                                                                                                                                                                                                                                                                                                                                                                                                                                                                                                                                                                                                                                                                                                                                                                                                                                                                                                                                                                                                |                   |                                                                                                                                                                                                                                             | PAYLOAD CAPACITY (Kgs)                  | 1060                                                                                                                                                                                                                                                                                                                                                                                                                                                                                                                                                                                                                                                                                                                                                                                                                                                                                                                                                                                                                                                                                                                                                                                                                                                                                                                                                                                                                                                                                                                                                                                                                                                                                                                                                                                                                                                                                                                                                                                                                                                                                                                           |
| REAR TEEAD mm                                                                                                                                                                                                                                                                                                                                                                                                                                                                                                                                                                                                                                                                                                                                                                                                                                                                                                                                                                                                                                                                                                                                                                                                                                                                                                                                                                                                                                                                                                                                                                                                                                                                                                                                                                                                                                                                                                                                                                                                                                                                                                                  |                   |                                                                                                                                                                                                                                             | 1 1                                     | 1515                                                                                                                                                                                                                                                                                                                                                                                                                                                                                                                                                                                                                                                                                                                                                                                                                                                                                                                                                                                                                                                                                                                                                                                                                                                                                                                                                                                                                                                                                                                                                                                                                                                                                                                                                                                                                                                                                                                                                                                                                                                                                                                           |
| WHEEL ASSE mm                                                                                                                                                                                                                                                                                                                                                                                                                                                                                                                                                                                                                                                                                                                                                                                                                                                                                                                                                                                                                                                                                                                                                                                                                                                                                                                                                                                                                                                                                                                                                                                                                                                                                                                                                                                                                                                                                                                                                                                                                                                                                                                  |                   |                                                                                                                                                                                                                                             |                                         |                                                                                                                                                                                                                                                                                                                                                                                                                                                                                                                                                                                                                                                                                                                                                                                                                                                                                                                                                                                                                                                                                                                                                                                                                                                                                                                                                                                                                                                                                                                                                                                                                                                                                                                                                                                                                                                                                                                                                                                                                                                                                                                                |
| GOOLING CLEARANCE mm                                                                                                                                                                                                                                                                                                                                                                                                                                                                                                                                                                                                                                                                                                                                                                                                                                                                                                                                                                                                                                                                                                                                                                                                                                                                                                                                                                                                                                                                                                                                                                                                                                                                                                                                                                                                                                                                                                                                                                                                                                                                                                           |                   |                                                                                                                                                                                                                                             |                                         |                                                                                                                                                                                                                                                                                                                                                                                                                                                                                                                                                                                                                                                                                                                                                                                                                                                                                                                                                                                                                                                                                                                                                                                                                                                                                                                                                                                                                                                                                                                                                                                                                                                                                                                                                                                                                                                                                                                                                                                                                                                                                                                                |
| UNIN TURNING RADIUS(M)                                                                                                                                                                                                                                                                                                                                                                                                                                                                                                                                                                                                                                                                                                                                                                                                                                                                                                                                                                                                                                                                                                                                                                                                                                                                                                                                                                                                                                                                                                                                                                                                                                                                                                                                                                                                                                                                                                                                                                                                                                                                                                         |                   |                                                                                                                                                                                                                                             |                                         |                                                                                                                                                                                                                                                                                                                                                                                                                                                                                                                                                                                                                                                                                                                                                                                                                                                                                                                                                                                                                                                                                                                                                                                                                                                                                                                                                                                                                                                                                                                                                                                                                                                                                                                                                                                                                                                                                                                                                                                                                                                                                                                                |
| CURR WINGLED #FECT   1940   3200   7440   3200   7440   3200   7440   3200   7440   3200   7440   3200   7440   3200   7440   3200   7440   7440   7440   7440   7440   7440   7440   7440   7440   7440   7440   7440   7440   7440   7440   7440   7440   7440   7440   7440   7440   7440   7440   7440   7440   7440   7440   7440   7440   7440   7440   7440   7440   7440   7440   7440   7440   7440   7440   7440   7440   7440   7440   7440   7440   7440   7440   7440   7440   7440   7440   7440   7440   7440   7440   7440   7440   7440   7440   7440   7440   7440   7440   7440   7440   7440   7440   7440   7440   7440   7440   7440   7440   7440   7440   7440   7440   7440   7440   7440   7440   7440   7440   7440   7440   7440   7440   7440   7440   7440   7440   7440   7440   7440   7440   7440   7440   7440   7440   7440   7440   7440   7440   7440   7440   7440   7440   7440   7440   7440   7440   7440   7440   7440   7440   7440   7440   7440   7440   7440   7440   7440   7440   7440   7440   7440   7440   7440   7440   7440   7440   7440   7440   7440   7440   7440   7440   7440   7440   7440   7440   7440   7440   7440   7440   7440   7440   7440   7440   7440   7440   7440   7440   7440   7440   7440   7440   7440   7440   7440   7440   7440   7440   7440   7440   7440   7440   7440   7440   7440   7440   7440   7440   7440   7440   7440   7440   7440   7440   7440   7440   7440   7440   7440   7440   7440   7440   7440   7440   7440   7440   7440   7440   7440   7440   7440   7440   7440   7440   7440   7440   7440   7440   7440   7440   7440   7440   7440   7440   7440   7440   7440   7440   7440   7440   7440   7440   7440   7440   7440   7440   7440   7440   7440   7440   7440   7440   7440   7440   7440   7440   7440   7440   7440   7440   7440   7440   7440   7440   7440   7440   7440   7440   7440   7440   7440   7440   7440   7440   7440   7440   7440   7440   7440   7440   7440   7440   7440   7440   7440   7440   7440   7440   7440   7440   7440   7440   7440   7440   7440   7440   7440   7440      |                   |                                                                                                                                                                                                                                             |                                         |                                                                                                                                                                                                                                                                                                                                                                                                                                                                                                                                                                                                                                                                                                                                                                                                                                                                                                                                                                                                                                                                                                                                                                                                                                                                                                                                                                                                                                                                                                                                                                                                                                                                                                                                                                                                                                                                                                                                                                                                                                                                                                                                |
| GROSS VEHICLE WEIGHT (Pigg)   3000                                                                                                                                                                                                                                                                                                                                                                                                                                                                                                                                                                                                                                                                                                                                                                                                                                                                                                                                                                                                                                                                                                                                                                                                                                                                                                                                                                                                                                                                                                                                                                                                                                                                                                                                                                                                                                                                                                                                                                                                                                                                                             |                   |                                                                                                                                                                                                                                             |                                         |                                                                                                                                                                                                                                                                                                                                                                                                                                                                                                                                                                                                                                                                                                                                                                                                                                                                                                                                                                                                                                                                                                                                                                                                                                                                                                                                                                                                                                                                                                                                                                                                                                                                                                                                                                                                                                                                                                                                                                                                                                                                                                                                |
| PICEL TANK CAPACITY LIST.                                                                                                                                                                                                                                                                                                                                                                                                                                                                                                                                                                                                                                                                                                                                                                                                                                                                                                                                                                                                                                                                                                                                                                                                                                                                                                                                                                                                                                                                                                                                                                                                                                                                                                                                                                                                                                                                                                                                                                                                                                                                                                      |                   |                                                                                                                                                                                                                                             |                                         |                                                                                                                                                                                                                                                                                                                                                                                                                                                                                                                                                                                                                                                                                                                                                                                                                                                                                                                                                                                                                                                                                                                                                                                                                                                                                                                                                                                                                                                                                                                                                                                                                                                                                                                                                                                                                                                                                                                                                                                                                                                                                                                                |
| ENGINE & DRIVETRAIN                                                                                                                                                                                                                                                                                                                                                                                                                                                                                                                                                                                                                                                                                                                                                                                                                                                                                                                                                                                                                                                                                                                                                                                                                                                                                                                                                                                                                                                                                                                                                                                                                                                                                                                                                                                                                                                                                                                                                                                                                                                                                                            |                   |                                                                                                                                                                                                                                             | · •                                     |                                                                                                                                                                                                                                                                                                                                                                                                                                                                                                                                                                                                                                                                                                                                                                                                                                                                                                                                                                                                                                                                                                                                                                                                                                                                                                                                                                                                                                                                                                                                                                                                                                                                                                                                                                                                                                                                                                                                                                                                                                                                                                                                |
| MAX CUTPUT KNYLPP), RPM  MAX COURD MR PPM  128 2200  EMGINE TYPE  FUEL TYPE  FUEL TYPE  FUEL TYPE  FUEL THE FUE |                   | ENOINE A DON/ETDAIN                                                                                                                                                                                                                         |                                         |                                                                                                                                                                                                                                                                                                                                                                                                                                                                                                                                                                                                                                                                                                                                                                                                                                                                                                                                                                                                                                                                                                                                                                                                                                                                                                                                                                                                                                                                                                                                                                                                                                                                                                                                                                                                                                                                                                                                                                                                                                                                                                                                |
| MAX TOROUR MAT PAM                                                                                                                                                                                                                                                                                                                                                                                                                                                                                                                                                                                                                                                                                                                                                                                                                                                                                                                                                                                                                                                                                                                                                                                                                                                                                                                                                                                                                                                                                                                                                                                                                                                                                                                                                                                                                                                                                                                                                                                                                                                                                                             |                   | ENGINE & DRIVETRAIN                                                                                                                                                                                                                         |                                         |                                                                                                                                                                                                                                                                                                                                                                                                                                                                                                                                                                                                                                                                                                                                                                                                                                                                                                                                                                                                                                                                                                                                                                                                                                                                                                                                                                                                                                                                                                                                                                                                                                                                                                                                                                                                                                                                                                                                                                                                                                                                                                                                |
| ENGINE TYPE                                                                                                                                                                                                                                                                                                                                                                                                                                                                                                                                                                                                                                                                                                                                                                                                                                                                                                                                                                                                                                                                                                                                                                                                                                                                                                                                                                                                                                                                                                                                                                                                                                                                                                                                                                                                                                                                                                                                                                                                                                                                                                                    |                   |                                                                                                                                                                                                                                             |                                         | · · ·                                                                                                                                                                                                                                                                                                                                                                                                                                                                                                                                                                                                                                                                                                                                                                                                                                                                                                                                                                                                                                                                                                                                                                                                                                                                                                                                                                                                                                                                                                                                                                                                                                                                                                                                                                                                                                                                                                                                                                                                                                                                                                                          |
| FUEL SYSTEM DISTRIBUTOR TYPE FUEL NUECTION DIESEL.  TRANSMISSION 5-SPEED MANUAL TRANSMISSION 5-SPEED MANUAL TRANSMISSION 10-SPEED MA |                   |                                                                                                                                                                                                                                             |                                         |                                                                                                                                                                                                                                                                                                                                                                                                                                                                                                                                                                                                                                                                                                                                                                                                                                                                                                                                                                                                                                                                                                                                                                                                                                                                                                                                                                                                                                                                                                                                                                                                                                                                                                                                                                                                                                                                                                                                                                                                                                                                                                                                |
| FUEL TYPE                                                                                                                                                                                                                                                                                                                                                                                                                                                                                                                                                                                                                                                                                                                                                                                                                                                                                                                                                                                                                                                                                                                                                                                                                                                                                                                                                                                                                                                                                                                                                                                                                                                                                                                                                                                                                                                                                                                                                                                                                                                                                                                      |                   |                                                                                                                                                                                                                                             |                                         |                                                                                                                                                                                                                                                                                                                                                                                                                                                                                                                                                                                                                                                                                                                                                                                                                                                                                                                                                                                                                                                                                                                                                                                                                                                                                                                                                                                                                                                                                                                                                                                                                                                                                                                                                                                                                                                                                                                                                                                                                                                                                                                                |
| TRANSMISSION   5-SPEED MANUAL TRANSMISSION   YOLTAGE AND ALTERNATOR   TEXANDISSION   YOLTAGE AND ALTERNATOR   TEXANDISSION   YOLTAGE AND ALTERNATOR   TEXANDISSION   WITH   HIGH ALTITUDE COMPENSATOR   WITH   AIR CLEANER   CYCRONAPRE-CLEANER   CYCRONAPRE-CLEANE   |                   |                                                                                                                                                                                                                                             |                                         |                                                                                                                                                                                                                                                                                                                                                                                                                                                                                                                                                                                                                                                                                                                                                                                                                                                                                                                                                                                                                                                                                                                                                                                                                                                                                                                                                                                                                                                                                                                                                                                                                                                                                                                                                                                                                                                                                                                                                                                                                                                                                                                                |
| VOLTAGE AND ALTERNATOR                                                                                                                                                                                                                                                                                                                                                                                                                                                                                                                                                                                                                                                                                                                                                                                                                                                                                                                                                                                                                                                                                                                                                                                                                                                                                                                                                                                                                                                                                                                                                                                                                                                                                                                                                                                                                                                                                                                                                                                                                                                                                                         |                   |                                                                                                                                                                                                                                             | FUEL TYPE                               | DIESEL                                                                                                                                                                                                                                                                                                                                                                                                                                                                                                                                                                                                                                                                                                                                                                                                                                                                                                                                                                                                                                                                                                                                                                                                                                                                                                                                                                                                                                                                                                                                                                                                                                                                                                                                                                                                                                                                                                                                                                                                                                                                                                                         |
| REAR DIFFERANTIAL   4.300 AP                                                                                                                                                                                                                                                                                                                                                                                                                                                                                                                                                                                                                                                                                                                                                                                                                                                                                                                                                                                                                                                                                                                                                                                                                                                                                                                                                                                                                                                                                                                                                                                                                                                                                                                                                                                                                                                                                                                                                                                                                                                                                                   |                   |                                                                                                                                                                                                                                             | TRANSMISSION                            | 5-SPEED MANUAL TRANSMISSION                                                                                                                                                                                                                                                                                                                                                                                                                                                                                                                                                                                                                                                                                                                                                                                                                                                                                                                                                                                                                                                                                                                                                                                                                                                                                                                                                                                                                                                                                                                                                                                                                                                                                                                                                                                                                                                                                                                                                                                                                                                                                                    |
| REAR DIFFERANTIAL HIGH ALTITUDE COMPENSATOR WITH AR CLEANER CYCRON-PRE-CLEANER FREW WHEEL HJB WITH MICHAEL ENGINE WINDER COVER AND PROTECTOR WITH TIRE TIRE SUZE AND DISC WHEEL TIRE SUZE AND TIRE SUZ |                   |                                                                                                                                                                                                                                             | VOLTAGE AND ALTERNATOR                  | 12V AND 80A                                                                                                                                                                                                                                                                                                                                                                                                                                                                                                                                                                                                                                                                                                                                                                                                                                                                                                                                                                                                                                                                                                                                                                                                                                                                                                                                                                                                                                                                                                                                                                                                                                                                                                                                                                                                                                                                                                                                                                                                                                                                                                                    |
| HIGH ALTITUDE COMPENSATOR AIR CLEARER CYCRON-PRESCLEANER FREE WHELL HJB ENDING WITH CHARLEL TIRE TIRE SIZE AND DISC WHEEL TIRE SIZE AND DISC WHEEL TIRE SIZE AND DISC WHEEL TO STEEL WHEEL CAP STEEL  STEERING WHEEL DOWERTH. T WITHWITH SUSPENSION FRONT SUSPENSION FRONT REAR  Safety AIR BAG ART RIGID ALE LEAF SPRING REAR BEAR RIGID ALE LEAF SPRING THE STEEL  |                   |                                                                                                                                                                                                                                             | REAR DIFFERANTIAL                       |                                                                                                                                                                                                                                                                                                                                                                                                                                                                                                                                                                                                                                                                                                                                                                                                                                                                                                                                                                                                                                                                                                                                                                                                                                                                                                                                                                                                                                                                                                                                                                                                                                                                                                                                                                                                                                                                                                                                                                                                                                                                                                                                |
| AIR CLEANER FREE WHEEL HUB WITH MECHANICAL ENGINE UNDER COVER AND PROTECTOR WITH MECHANICAL ENGINE UNDER COVER AND PROTECTOR WITH MECHANICAL ENGINE UNDER COVER AND PROTECTOR WITH THE TIRE SIZE AND DISC WHEEL TIRE SUE AND DISC WHEEL TIRE SUE AND DISC WHEEL TO JUNE STEEL BRAKE FRONTREAR JUNGSORUMS STEEL BRAKE FRONT RESOURCE WITH TELESCOPIC WITH TELESCOPIC WITH TELESCOPIC WITH TELESCOPIC WITH THE SUE AND PROVENTLIT WITHWITH TELESCOPIC WITH THE SUE AND FRONT REAR RIGID AXIE LEAF SPRING REAR RIGID AXIE LEAF SPRING REAR RIGID AXIE LEAF SPRING REAR REAR RIGID AXIE COLL SPRING REAR ASS (ANTI-LOCK BRAKING SYSTEM) REAR WINDOW DEPOGGER FRONT GRIDE BRAKE FRONT ORSION BAR HUTHOUT BURNER BEAR WINDOW DEPOGGER WITHOUT BURNER BURN |                   |                                                                                                                                                                                                                                             |                                         |                                                                                                                                                                                                                                                                                                                                                                                                                                                                                                                                                                                                                                                                                                                                                                                                                                                                                                                                                                                                                                                                                                                                                                                                                                                                                                                                                                                                                                                                                                                                                                                                                                                                                                                                                                                                                                                                                                                                                                                                                                                                                                                                |
| FREE WHEELE HUB FINDER LONDER COVER AND PROTECTOR FINDE FINDER COVER AND PROTECTOR FINDE FINDER COVER AND PROTECTOR FINDER F |                   |                                                                                                                                                                                                                                             |                                         |                                                                                                                                                                                                                                                                                                                                                                                                                                                                                                                                                                                                                                                                                                                                                                                                                                                                                                                                                                                                                                                                                                                                                                                                                                                                                                                                                                                                                                                                                                                                                                                                                                                                                                                                                                                                                                                                                                                                                                                                                                                                                                                                |
| ENGINE UNDER COVER AND PROTECTOR REMPTORCED CHASSISS THE TIRE TIRE SIZE AND DISC WHEEL TIRE SIZE SIZE SIZE SIZE SIZE SIZE SIZE SIZ                                                                                                                                                                                                                                                                                                                                                                                                                                                                                                                                                                                                                                                                                                                                                                                                                                                                                                                                                                                                                                                                                                                                                                                                                                                                                                                                                                                                                                                                                                                                                                                                                                                                                                                                                            |                   |                                                                                                                                                                                                                                             |                                         |                                                                                                                                                                                                                                                                                                                                                                                                                                                                                                                                                                                                                                                                                                                                                                                                                                                                                                                                                                                                                                                                                                                                                                                                                                                                                                                                                                                                                                                                                                                                                                                                                                                                                                                                                                                                                                                                                                                                                                                                                                                                                                                                |
| REINFORCED CHASSIS                                                                                                                                                                                                                                                                                                                                                                                                                                                                                                                                                                                                                                                                                                                                                                                                                                                                                                                                                                                                                                                                                                                                                                                                                                                                                                                                                                                                                                                                                                                                                                                                                                                                                                                                                                                                                                                                                                                                                                                                                                                                                                             |                   |                                                                                                                                                                                                                                             |                                         |                                                                                                                                                                                                                                                                                                                                                                                                                                                                                                                                                                                                                                                                                                                                                                                                                                                                                                                                                                                                                                                                                                                                                                                                                                                                                                                                                                                                                                                                                                                                                                                                                                                                                                                                                                                                                                                                                                                                                                                                                                                                                                                                |
| TIBE WHEEL CAP STEEL  BRAKE FRONTREAR JUSICSORUMS  STEENING WHEEL POWERTHT WITHHOUTH  TELESCOPIC WITH  SUSPENSION FRONT ROAT RIGID ALE COLL SPRING  Safety ARE WINDOW DEPOGGER  SIDE IMBROOK DEPOGGER  SIDE IMBROOK DOOR BEAMS  ANTI-HEFT ROON TORSION BAR  BEAR WINDOW DEPOGGER  SIDE IMBROOK DOOR BEAMS  ANTI-HEFT WITHHOUT SIDE AND THE FLOOR BAR WITHOUT BURNER AND THE FLOOR BAR BEAR WITHOUT BURNER AND THE FLOOR BAR BEAR WITHOUT BURNER BAR WITHOUT BURNER BAR WITHOUT BURNER BAR WITHOUT BURNER BAR WITHOUT BURNER BURNER BAR WITHOUT BURNER B |                   |                                                                                                                                                                                                                                             |                                         |                                                                                                                                                                                                                                                                                                                                                                                                                                                                                                                                                                                                                                                                                                                                                                                                                                                                                                                                                                                                                                                                                                                                                                                                                                                                                                                                                                                                                                                                                                                                                                                                                                                                                                                                                                                                                                                                                                                                                                                                                                                                                                                                |
| BRAKE FRONTREAR V.DISCOPRUMS  STEEL POWERTILT WITHWITH  TELESCOPIC WITH  SUSPENSION FRONT RIGID AXLE COIL SPRING  REAR RIGID AXLE LEAF SPRING  BRAS (ANTI-LOCK BRAKING SYSTEM)  FRONT RIGID AXLE LEAF SPRING  BRAS (ANTI-LOCK BRAKING SYSTEM)  ARS (ANTI-LOCK BRAKING SYSTEM)  FRONT REAR WINDOW DEFOGGER  ANTI-THEFT WITHOUT  Exterior  Exterior  Exterior  Exterior  Exterior  FRONT GRIGH AXLE LEAF SPRING  DRIVER AND PASSANGER  FRONT TORSION BAR  REAR WINDOW DEFOGGER  WITHOUT  WITH  ANTI-THEFT WITHOUT  EXTERIOR WITH REFLECTOR  BLACK WITH REFLECTOR  BLACK WITH REFLECTOR  BLACK WITH STEEL  WITH STEEL  WITH STEEL  DOOR HANDLES  DOOR HANDLES  OUTSIDE REAR VIEW MIRROR  OUTSIDE REAR VIEW MIRROR  DOOR HANDLES  WINDOW CHAPPENDE  WITH STEEL  WITH FRONT  TOWNNO HOOK  REAR PINTLE MOOK AND FRONT B1  WITH  REAR PINTLE MOOK AND FRONT B1  WITH  FRONT SEAT MATERIAL  SPEEDOMETER  FRONT SEAT SET WITH SEAT SEAT WITH SEAT WITH SEAT WITH SET CADE KIMP  FRONT SEAT MATERIAL  SPEEDOMETER  FRONT SEAT SEAT WITH SEAT SEAT WITH SEAT WITH SEAT OR GREEN LAMINATED  WITH STO GRADE KIMP  WITH SEAT WITH SEAT WITH ARR REST  DOOR GRANKES I  WITH STO GRADE KIMP  FRONT SEAT WITH SEAT WITH ARR REST  LEAS 2 SISEN, HILL  JURATHANE  FRONT SEAT WITH SEAT WITH ARR REST  LEAS 2 SISEN, HILL  JURATHANE  FRONT SEAT WITH SEAT WITH ARR REST  LEAS 2 SISEN, HILL  JURATHANE  WITH STO GRADE KIMP  WITH STO GRADE KIMP |                   | 7.0.5                                                                                                                                                                                                                                       |                                         |                                                                                                                                                                                                                                                                                                                                                                                                                                                                                                                                                                                                                                                                                                                                                                                                                                                                                                                                                                                                                                                                                                                                                                                                                                                                                                                                                                                                                                                                                                                                                                                                                                                                                                                                                                                                                                                                                                                                                                                                                                                                                                                                |
| BRAKE FRONTREAR V.DISCS/DRUMS STEERING WHEEL POWERTIT WITHWITH TELESCOPIC WITH SUSPENSION FRONT RIGIDAXIE COIL SPRING REAR RIGIDAXIE LEAF SPRING ARE RIGIDAXIE LEAF SPRING REAR WINDOW DEFOGGER STABILIZER REAR WINDOW DEFOGGER WITH OUT TORSION BAR REAR WINDOW DEFOGGER WITHOUT SIDE IMMAET TORSION BAR REAR WINDOW DEFOGGER WITHOUT SIDE IMMAET TORSION BAR REAR WINDOW DEFOGGER WITHOUT SIDE IMMERITED SIDE AND REAR STEP WITH STEEL OVERFENDER DOOR HANDLES DOOR REAR VIEW MIRROR TOWNIG HOOK SCHOORCEL REAR PINTLE HOOK AND FRONT B1 SEAT MATERIAL SEAT WITH WITH STEEL DOOR REAR WILL WINDOW SEAT STEP UNINDSHIELD GLASS REAR WILL WINDSHIELD GLASS REAR WINDOW SEAT STEP DOOR REAR WILL WINDSHIELD GLASS SEAT MATERIAL SEAT WITH WITH SEAT SEAT SEAT SEAT SEAT SEAT SEAT SEAT                                                                                                                                                                                                                                                                                                                                                                                                                                                                                                                                                                                                                                                                                                             |                   | IIKE                                                                                                                                                                                                                                        | *************************************** | 1 1                                                                                                                                                                                                                                                                                                                                                                                                                                                                                                                                                                                                                                                                                                                                                                                                                                                                                                                                                                                                                                                                                                                                                                                                                                                                                                                                                                                                                                                                                                                                                                                                                                                                                                                                                                                                                                                                                                                                                                                                                                                                                                                            |
| STEERING WHEEL    POWERTILT   WITHWITH TELESCOPIC   WITH                                                                                                                                                                                                                                                                                                                                                                                                                                                                                                                                                                                                                                                                                                                                                                                                                                                                                                                                                                                                                                                                                                                                                                                                                                                                                                                                                                                                                                                                                                                                                                                                                                                                                                                                                                                                                                                                                                                                                                                                                                                                       |                   |                                                                                                                                                                                                                                             |                                         |                                                                                                                                                                                                                                                                                                                                                                                                                                                                                                                                                                                                                                                                                                                                                                                                                                                                                                                                                                                                                                                                                                                                                                                                                                                                                                                                                                                                                                                                                                                                                                                                                                                                                                                                                                                                                                                                                                                                                                                                                                                                                                                                |
| TELESCOPIC   WITH                                                                                                                                                                                                                                                                                                                                                                                                                                                                                                                                                                                                                                                                                                                                                                                                                                                                                                                                                                                                                                                                                                                                                                                                                                                                                                                                                                                                                                                                                                                                                                                                                                                                                                                                                                                                                                                                                                                                                                                                                                                                                                              |                   |                                                                                                                                                                                                                                             |                                         |                                                                                                                                                                                                                                                                                                                                                                                                                                                                                                                                                                                                                                                                                                                                                                                                                                                                                                                                                                                                                                                                                                                                                                                                                                                                                                                                                                                                                                                                                                                                                                                                                                                                                                                                                                                                                                                                                                                                                                                                                                                                                                                                |
| Sufety  AIR BAG  ABS (ANTI-LOCK BRAKING SYSTEM)  STABILIZER  ABS (ANTI-LOCK BRAKING SYSTEM)  STABILIZER  BAR DEFERENCE  ABS (ANTI-LOCK BRAKING SYSTEM)  STABILIZER  BAR ODRIVER AND PASSANGER  BEAR WINDOW DEFOGGER  SIDE MIPACT DOOR BEAMS  ANTI-THEFT  BUMPER  FRONT GRILLE  BUMPER  FRONT GRILLE  BUMPER  FRONT GRILLE  BLACK  SIDE AND REAR STEP  OVERFENDER  MITH-OUT  MUD GUARDS  DOOR HANDLES  DOOR HANDLES  DOOR HANDLES  DOOR HANDLES  DOOR HANDLES  OUTSIDE BEAR VIEW MIRROR  TOWNING HOOK  REAR PINITLE HOOK AND FRONT BI  SCH-WORKER  WITH STORT  TOWNING HOOK  REAR PINITLE HOOK AND FRONT BI  BIBERIOR  Interior  Interior  Interior  DOOR POCKET  DOOR POCKET  DOOR POCKET  DOOR POCKET  DOOR POCKET  DOOR AND BEAR STEP  WITH ARREST  BEACK KAMMAN  WITH SERVICE KAMP  FRONT GRILLE  BURDER  FRONT GRILLE  WITH SERVING WITH FRONT  TOWNING LEATHER  BEACK MANUAL AND FRONT BI  WITH 1 FRONT  TOWNING HOOK  REAR PINITLE HOOK AND FRONT BI  BIBERIOR  BIBERIOR  BEACK MANUAL AND FRONT BI  WITH 1 FRONT  DOOR POCKET  ASSIST GRIP  ASSIST G |                   | STEERING WHEEL                                                                                                                                                                                                                              | POWER/TILT                              | WITH/WITH                                                                                                                                                                                                                                                                                                                                                                                                                                                                                                                                                                                                                                                                                                                                                                                                                                                                                                                                                                                                                                                                                                                                                                                                                                                                                                                                                                                                                                                                                                                                                                                                                                                                                                                                                                                                                                                                                                                                                                                                                                                                                                                      |
| REAR   RIGID AXLE LEAF SPRING                                                                                                                                                                                                                                                                                                                                                                                                                                                                                                                                                                                                                                                                                                                                                                                                                                                                                                                                                                                                                                                                                                                                                                                                                                                                                                                                                                                                                                                                                                                                                                                                                                                                                                                                                                                                                                                                                                                                                                                                                                                                                                  |                   |                                                                                                                                                                                                                                             | TELESCOPIC                              | WITH                                                                                                                                                                                                                                                                                                                                                                                                                                                                                                                                                                                                                                                                                                                                                                                                                                                                                                                                                                                                                                                                                                                                                                                                                                                                                                                                                                                                                                                                                                                                                                                                                                                                                                                                                                                                                                                                                                                                                                                                                                                                                                                           |
| ARIBAG  ABS (ANTI-LOCK BRAKING SYSTEM)  ABS (ANTI-LOCK BRAKING SYSTEM)  TSABILZER  REAR WINDOW DEFOGGER  SIDE IMPACT DOOR BEAMS  ANTI-THEFT  BUMPER  Exterior  Exterior  Exterior  Exterior  Exterior  BUMPER  Exterior  BUMPER  Exterior  BUMPER  FRONT GRILLE  BUMPER  BUMPER  BUMPER  FRONT GRILLE  BUMPER  B |                   | SUSPENSION                                                                                                                                                                                                                                  | FRONT                                   | RIGID AXLE COIL SPRING                                                                                                                                                                                                                                                                                                                                                                                                                                                                                                                                                                                                                                                                                                                                                                                                                                                                                                                                                                                                                                                                                                                                                                                                                                                                                                                                                                                                                                                                                                                                                                                                                                                                                                                                                                                                                                                                                                                                                                                                                                                                                                         |
| ABS (ANTH-LOCK BRAKING SYSTEM)  TRABLIZER  FRONT TORSION BAR  REAR WINDOW DEPOSOGER  WITHOUT  SIDE MPACT DOOR BEAMS  ANTI-THEFT  BLACK TOOR BEAMS  ANTI-THEFT  BLACK WITH BEFLECTOR  FRONT GRILLE  SIDE AND REAR STEP  OVERFENDER  WITHOUT  MUD GUARDS  DOOR HANDLES  DOOR HANDLES  DOOR HANDLES  OUTSIDE REAR VIEW WIRROR  REAR BLACK MANUAL  TOWNING HOOK  REAR PHITLE HOOK AND FRONT BI  SCHONGCKEL  WITH SICEL  OUTSIDE REAR VIEW WIRROR  REAR GLASS  FIRED  WITH SICEL  OUTSIDE REAR VIEW WIRROR  REAR GLASS  FIRED  WINDSHIELD GLASS  GREEN LAMINATED  Interior  Interior  Interior  DOOR PARMERST  DOOR PROCKET  DOOR ARM REST  DOOR POCKET  DOOR ARM REST  BIFLE VIEW MITH STO GRADE KMH  WITH STO GRADE KMH  FRENT SEAT WITH BENCH SEAT WITH BENCH SEAT WICKLE SEAT WICKLE SEAT WICKLE SEAT WICKLE SEAT WITH SEAT WITH SEAT SEAT SEAT WITH SEAT SEAT SEAT WITH SEAT SEAT SEAT SEAT SEAT SEAT SEAT SEAT                                                                                                                                                                                                                                                                                                                                                                                                                                                                                                                                                                                                       |                   |                                                                                                                                                                                                                                             | REAR                                    | RIGID AXLE LEAF SPRING                                                                                                                                                                                                                                                                                                                                                                                                                                                                                                                                                                                                                                                                                                                                                                                                                                                                                                                                                                                                                                                                                                                                                                                                                                                                                                                                                                                                                                                                                                                                                                                                                                                                                                                                                                                                                                                                                                                                                                                                                                                                                                         |
| STABILIZER REAR WINDOW DEFOGGER REAR WINDOWD DEFOGGER SIDE IMPACT DOOR BEAMS ANTI-THEFT BUMPER F. S. Rr. BUMPER F. S. Rr. BUMPER FRONT GRILLE SIDE AND REAR STEP WITH STEEL OVERFENDER WITH STEEL OVERFENDER WITH STEEL OVERFENDER WITH STEEL OVERFENDER DEFAULES DEFAUL | Safety            | AIR BAG                                                                                                                                                                                                                                     |                                         | DRIVER AND PASSANGER                                                                                                                                                                                                                                                                                                                                                                                                                                                                                                                                                                                                                                                                                                                                                                                                                                                                                                                                                                                                                                                                                                                                                                                                                                                                                                                                                                                                                                                                                                                                                                                                                                                                                                                                                                                                                                                                                                                                                                                                                                                                                                           |
| REAR WINDOW DEPOGGER  SIDE IMPACT DOOR BEAMS  ANTI-THEFT  BUMPER FI. & Rr.  BLACK WITH REFLECTOR  FRONT GRILLE  FRONT GRILLE  BLACK SIDE AND REAR STEP  WITH STEEL  OVERFENDER  MUTH STEEL  OVERFENDER  MUTH STEEL  DOOR HANDLES  GEREN LAKEN  WITH  REAR GLASS  GREEN LAKEN  WITH STEEL  BLACK, MANUAL  FIXED  WITH STEEL  BLEET'S  ARS STEEL  WITH | <u></u> -         | ABS (ANTI-LOCK BRAKING SYSTEM)                                                                                                                                                                                                              |                                         | WITH                                                                                                                                                                                                                                                                                                                                                                                                                                                                                                                                                                                                                                                                                                                                                                                                                                                                                                                                                                                                                                                                                                                                                                                                                                                                                                                                                                                                                                                                                                                                                                                                                                                                                                                                                                                                                                                                                                                                                                                                                                                                                                                           |
| SIDE IMPACT DOOR BEAMS ANT-INFEFT BUMPER BUMPER FRONT GRILLE SIDE AND REAR STEP OVERFENDER MID GUARDS DOOR HANDLES OUTSIDE REAR VIEW MIRROR TOWN HOOK TOWN HOOK SCHOOL SCHOOL TOWN HOOK BEAR STEP OUTSIDE REAR VIEW MIRROR TOWN HOOK TOWN HOOK BEAR STEP OUTSIDE REAR VIEW MIRROR TOWN HOOK TOWN HOOK REAR PINTLE HOOK AND FRONT B1  Interior  Interior  Interior  Interior  SEAT MATERIAL SPEEDOMETER FRONT SEAT DOOR ARM REST DOOR ARM REST DOOR ARM REST DOOR ARM SEST ASSIST GRIP HEAD REST DOR SEAT MASSANGER KEY CYLINDER BEICHTURE ASSIST GRIP HEAD REST DOR SEAT FRONT SEAT BELT WITH BENCH SEAT WITH ARGE TYPE WITH 1 A FRONT HARGE TYPE BENCH SEAT WITH ARGE TYPE UNITY-SELENCERICATION WITH HEAD REST DOR SEAT MASSANGER LARGE TYPE UNITY-SELENCERICATION WITH HEAD REST DRIVER AND PASSANGER LARGE TYPE WITH 1 A FRONT HEAD REST DRIVER AND PASSANGER LARGE TYPE WITH 2 FRONT HEAD REST WITH 1 A FRONT HOUSE BIRLY LEVER KNOB AND STEERING WHEEL MATERIAL UNITY-SELENCERICA-CITC-RER WITH MITH CHECK TYPE WITH SEAT WITH MITH WITH CHECK TYPE WITH SEAT WITH MITH WITH CHECK TYPE WITH SEAT WITH MITH WITH SEAT WITH MITH WITH CENTRAL DOOR LOCK WITH WITH SEAT WITH A SEAS SEARCH WITH THE SEAT WITH THE SEAT SEARCH WITH THE SEAT WITH THE SEAT SEARCH WITH THE SEAT SEAT SEAT SEAT SEAT SEAT SEAT SEA                                                                                                                                                                                                                                                      |                   | STABILIZER                                                                                                                                                                                                                                  |                                         | FRONT TORSION BAR                                                                                                                                                                                                                                                                                                                                                                                                                                                                                                                                                                                                                                                                                                                                                                                                                                                                                                                                                                                                                                                                                                                                                                                                                                                                                                                                                                                                                                                                                                                                                                                                                                                                                                                                                                                                                                                                                                                                                                                                                                                                                                              |
| Exterior  BUMPER FR. & Rr.  BUMPER FR. & Rr.  BLACK WITH REFLECTOR  BLACK  SIDE AND REAR STEP  OVERFENDER  MUD GUARDS  DOOR HANDLES DOOR POCKET DOOR ARM REST DOOR POCKET DOOR ARM REST BLOOK BOX DOOR HOR BEST DOOR HANDLES DOOR HANDLES BLACK MANUAL TOWNING HEADLES WITH STORDE KIMH HEAD REST DOOR HANDLES DOOR HANDLES SHIPT LEVER, KNOB AND STEERING WHEEL MATERIAL SUN VISOR WITH 12 FRONT HAD LARGE TYPE DOOR ARM SIST GRIP FLOOR MATS SHIPT LEVER, KNOB AND STEERING WHEEL MATERIAL SIUN VISOR  BLACK WITH ANDLE WITH DOOR AND SANAGER LARGE TYPE WITH LEVER, KNOB AND STEERING WHEEL MATERIAL SIUN VISOR WITH PROVER WINDOW WITH CENTRAL DOOR LOCK WITH WITH 2 KEY POBS BATTERY BOOZER FRONT+REAR FOG AND DRIVING LAMPS WITH AMPIENDA OWNER MANUAL, TOOL SET AND JACK WITH AMPIENDA OWNER MANUAL, TOOL SET AND JACK WITH AMPIENDA OWNER MANUAL, TOOL SET AND JACK                                                                                                                                                                                                                                                                                                                                                                                                                                                                                                                                                                                                                                                                                                      |                   | REAR WINDOW DEFOGGER                                                                                                                                                                                                                        |                                         | WITHOUT                                                                                                                                                                                                                                                                                                                                                                                                                                                                                                                                                                                                                                                                                                                                                                                                                                                                                                                                                                                                                                                                                                                                                                                                                                                                                                                                                                                                                                                                                                                                                                                                                                                                                                                                                                                                                                                                                                                                                                                                                                                                                                                        |
| BIMPER                                                                                                                                                                                                                                                                                                                                                                                                                                                                                                                                                                                                                                                                                                                                                                                                                                                                                                                                                                                                                                                                                                                                                                                                                                                                                                                                                                                                                                                                                                                                                                                                                                                                                                                                                                                                                                                                                                                                                                                                                                                                                                                         |                   | SIDE IMPACT DOOR BEAMS                                                                                                                                                                                                                      |                                         | WITH                                                                                                                                                                                                                                                                                                                                                                                                                                                                                                                                                                                                                                                                                                                                                                                                                                                                                                                                                                                                                                                                                                                                                                                                                                                                                                                                                                                                                                                                                                                                                                                                                                                                                                                                                                                                                                                                                                                                                                                                                                                                                                                           |
| FRONT GRILLE SIDE AND REAR STEP  WITH STELL OVERFENDER MUD GUARDS DOOR HANDLES DRIVER+PASSANGER KEY CYLINDER OUTSIDE REAR VIEW MIRROR TOWING HOOK TOWING HOOK REAR PINTLE HOOK AND FRONT B1 SCHNORCKEL WITH REAR GLASS REAR PINTLE HOOK AND FRONT B1 WINDSHIELD GLASS FIXED WINDSHIELD GLASS GREEN LAMINATED  Interior  SEAT MATERIAL SPEEDOMETER FRONT SEAT FRONT SEAT FRONT SEAT WITH STD GRADE KMH FRONT SEAT WOULT ARM REST DOOR POCKET DOOR ARM REST DOOR ARM REST BLACK, MANUAL WITH HEAD REST ASSIST ORIP FLOOR MATS SHIFT LEVER, KNOB AND STEERING WHEEL MATERIAL URATHANE SINIVSOR WITH A ROON TO THE REAR WITH THE REAR OUT ARM REST FLOOR MATS SHIFT LEVER, KNOB AND STEERING WHEEL MATERIAL URATHANE SINIVSOR WITH A ROON TO THE REAR WITH THE REAR OUT ARM REST BLACK MANUAL WITH A ROON TO THE REAR WITH THE REAR OUT ARM REST BEIGHT WITH A PROONT FLOOR MATS SHIFT LEVER, KNOB AND STEERING WHEEL MATERIAL URATHANE SINIVSOR WITH A PROONT WITH WIPE FRONT FRONT FLOOR MATS SHIFT LEVER, KNOB AND STEERING WHEEL MATERIAL WITH PROONT WITH A ROON THE REAR WITH THE REAR OUT ARM R |                   | ANTI-THEFT                                                                                                                                                                                                                                  |                                         | WITHOUT                                                                                                                                                                                                                                                                                                                                                                                                                                                                                                                                                                                                                                                                                                                                                                                                                                                                                                                                                                                                                                                                                                                                                                                                                                                                                                                                                                                                                                                                                                                                                                                                                                                                                                                                                                                                                                                                                                                                                                                                                                                                                                                        |
| SIDE AND REAR STEP  OVERFENDER  OVERDER  MITH OUT  MUD GUARDDS  DOOR HANDLES  DORN HANDLES  DOTSIDE FEAR VIEW MIRROR  TOWING HOOK  REAR PINTLE HOOK AND FRONT B1  SCHNORCKEL  WITH  REAR GLASS  WINDSHIELD GLASS  SEET MATERIAL  SPEEDOMETER  FRONT SEAT  FRONT SEAT  FRONT SEAT  DOOR POCKET  DOOR ARM REST  GLOVE BOX  HEAD REST  ASSIST GRIP  FLOOR MATS  SIHTI LEVER, KNOB AND STEERING WHEEL MATERIAL  SIN VISOR  BIRCTICAL  BIRCTICAL  BIRCTICAL  BIRCTICAL  BIRCTICAL  WITH STEEL  WITH HOOK AND FRONT B1  WITH STEEL   | Exterior          | BUMPER                                                                                                                                                                                                                                      | Fr. & Rr.                               | BLACK WITH REFLECTOR                                                                                                                                                                                                                                                                                                                                                                                                                                                                                                                                                                                                                                                                                                                                                                                                                                                                                                                                                                                                                                                                                                                                                                                                                                                                                                                                                                                                                                                                                                                                                                                                                                                                                                                                                                                                                                                                                                                                                                                                                                                                                                           |
| OVERFENDER  MUD GUARDS  DOOR HANDLES  DOR HANDLED GLASS  DESTRUCTION OF THE BENCH HORSE HANDLE HORSE HANDLE HORSE HANDLE HORSE HANDLE HORSE HANDLE HORSE HANDLE HANDL | <u> </u>          | FRONT GRILLE                                                                                                                                                                                                                                |                                         | BLACK                                                                                                                                                                                                                                                                                                                                                                                                                                                                                                                                                                                                                                                                                                                                                                                                                                                                                                                                                                                                                                                                                                                                                                                                                                                                                                                                                                                                                                                                                                                                                                                                                                                                                                                                                                                                                                                                                                                                                                                                                                                                                                                          |
| OVERFENDER  MUD GUARDS  DOOR HANDLES  DOR HANDLED GLASS  DESTRUCTION OF THE BENCH HORSE HANDLE HORSE HANDLE HORSE HANDLE HORSE HANDLE HORSE HANDLE HORSE HANDLE HANDL |                   | SIDE AND REAR STEP                                                                                                                                                                                                                          |                                         | WITH STEEL                                                                                                                                                                                                                                                                                                                                                                                                                                                                                                                                                                                                                                                                                                                                                                                                                                                                                                                                                                                                                                                                                                                                                                                                                                                                                                                                                                                                                                                                                                                                                                                                                                                                                                                                                                                                                                                                                                                                                                                                                                                                                                                     |
| MUD GUARDS DOOR HANDLES DOOR HANDLES DOTSIDE REAR VIEW MIRROR TOWING HOOK SCHONGCKEL REAR GLASS WINDSHIELD GLASS WINDSHIELD GLASS WINDSHIELD GLASS WINDSHIELD GLASS WINDSHIELD GLASS WITH STD GRADE KMIH FRONT SEAT FRONT SEAT FRONT SEAT FRONT SEAT FRONT SEAT FRONT SEAT BELT WITH BENCH SEAT WOUT ARM REST GLOVE BOX HEAD REST GLOVE BOX WITH LEVER, KNOB AND STEERING WHEEL MATERIAL SHIFT LEVER, KNOB AND STEERING WHEEL MATERIAL BLOVER WITH WIFT ARRONT SEAT WITH STD GRADE KMIH WITH WITH BEOCH SEAT WITH STD GRADE KMIH WITH WITH BEOCH SEAT WITH STD GRADE KMIH WITH WITH BENCH SEAT WOUT ARM REST GLOVE BOX WITH LARGE TYPE ASSIST GRIP FLOOR MATS SHIFT LEVER, KNOB AND STEERING WHEEL MATERIAL WITH STD GRADE WITH WITH WIPE WITH WIPE Blectrical AIR CRONDITIONER/HEATER WITH WIPER OUTER MIRRORS ADJUSTMENT MANUAL POWER WINDOW GENTRAL DOOR LOCK WITH WITH WITH WITH WITH CENTRAL DOOR LOCK WITH A KEY FORS BATTERY ROON SPEAKERS WITH OUT SEA SPEAKERS WITH OUT SEAT SEAT WITH AWFRED TYPE WITH OUT SEAR WITH AWFRED TYPE WITH OUT SEAR WITH AWFRED TYPE WITHOUT WITH WITH OUT SEAT SEAT SEAT SEAT SEAT SEAT SEAT SEA                                                                                                                                                                                                                                                                                                                                                                                                                                                                                                                                                                                                                                                                                                                                                                                                                                                                                                                                                                                         |                   |                                                                                                                                                                                                                                             |                                         |                                                                                                                                                                                                                                                                                                                                                                                                                                                                                                                                                                                                                                                                                                                                                                                                                                                                                                                                                                                                                                                                                                                                                                                                                                                                                                                                                                                                                                                                                                                                                                                                                                                                                                                                                                                                                                                                                                                                                                                                                                                                                                                                |
| DOOR HANDLES DRIVER+PASSANGER KEY CYLINDER BLACK, MANUAL TOWNING HOOK SCHOOK AND FRONT B1 SCHNORCKEL REAR GLASS SCHOOK BEEL ALMINATED WINYL LEATHER SPEEDOMETER SPEEDOMETER FRONT SEAT FRONT SEAT FRONT SEAT BELT SCHOOK AND FRONT B1 DOOR POCKET DOOR ARM REST GLOVE BOX WITH LARGE TYPE ASSIST GRIP FLOOR MATS SHIFT LEVER, KNOB AND STEERING WHEEL MATERIAL SUN VISOR  Electrical AIR CONDITIONER/HEATER AIR CONDITIONER/HEATER  AIR CONDITIONER/HEATER AIR CONDITIONER/HEATER SUN THANDAY OUTER MIRRORS ADJUSTMENT FRONT SEAT SCHOOK WITH AND SEAT SEAT WITH AND SEAT SEAT SEAT SEAT SEAT SEAT SEAT SEAT                                                                                                                                                                                                                                                                                                                                                                                                                                                                                                                                                                                                                                                                                                                                                                                                                                                                                                                                                                                                                                                                                                                                                                                                                                                                                                           |                   |                                                                                                                                                                                                                                             |                                         |                                                                                                                                                                                                                                                                                                                                                                                                                                                                                                                                                                                                                                                                                                                                                                                                                                                                                                                                                                                                                                                                                                                                                                                                                                                                                                                                                                                                                                                                                                                                                                                                                                                                                                                                                                                                                                                                                                                                                                                                                                                                                                                                |
| OUTSIDE REAR VIEW MIRROR TOWING HOOK SCHNORCKEL WITH REAR GLASS WINDSHIELD GLASS WINDSHIELD GLASS SEAT MATERIAL SPEEDOMETER FRONT SEAT FRONT SEAT BELT DOOR POCKET DOOR POCKET OUTP BOOK HEAD REST GLOVE BOX HEAD REST ASSIST GRIP FLOOR MATS SHIFT LEVER. KNOB AND STEERING WHEEL MATERIAL SIN VISOR AIR COUTEN MITH SIN SHAPE  Electrical  Electrical AIR CONDITIONERHEATER  AIR CONDITIONERHEATER  BIACK, MANUAL BLACK, MANUAL BLAC |                   |                                                                                                                                                                                                                                             | DRIVER+PASSANGER KEY CYLINDER           |                                                                                                                                                                                                                                                                                                                                                                                                                                                                                                                                                                                                                                                                                                                                                                                                                                                                                                                                                                                                                                                                                                                                                                                                                                                                                                                                                                                                                                                                                                                                                                                                                                                                                                                                                                                                                                                                                                                                                                                                                                                                                                                                |
| TOWING HOOK SCHNORCKEL SCHNORCKEL WITH REAR GLASS WINDSHIELD GLASS FIXED WINDSHIELD GLASS GREEN LAMINATED  SEAT MATERIAL WITH STD GRADE KMM SPEEDOMETER FRONT SEAT FRONT SEAT FRONT SEAT BELT  DOOR POCKET DOOR POCKET DOOR ARM REST GLOVE BOX HEAD REST ASSIST GRIP FLOOR MATS SHIFT LEVER, KNOB AND STEERING WHEEL MATERIAL SUN VISOR AIR CONDITIONER/HEATER  AIR CONDITIONER/HEATER  AIR CONDITIONER/HEATER  AIR CONDITIONER/HEATER  AIR CONDITIONER/HEATER  WITH AIR CONDITIONER/HEATER  AIR CONDITIONER/HEATER  WITH CENTRAL DOOR LOCK WITH POWER WINDOW WITH CENTRAL DOOR LOCK WITH WITH CENTRAL DOOR LOCK WITH SENDERS BATTERY ROONER MANUAL OUNER MIRCORS ADJUSTMENS AUDION AUDIO HEADLAMP AUDION WITH AM/FM CD USB 2 SPEAKERS HEADLAMP ANTENNA OWNER MANUAL, TOOL SET AND JACK WITH MANUAL ANTENNA OWNER MANUAL, TOOL SET AND JACK WITH MITH  Others OWNER MANUAL, TOOL SET AND JACK WITH MITH MITH MANUAL ANTENNA OWNER MANUAL, TOOL SET AND JACK WITH MITH MANUAL ANTENNA OWNER MANUAL, TOOL SET AND JACK WITH WITH WITH WITH WITH WITH WITH MANUAL ANTENNA OWNER MANUAL, TOOL SET AND JACK WITH WITH WITH WITH WITH WITH WITH WITH                                                                                                                                                                                                                                                                                                                                                                                                                                                                                                                                                                                                                                                                                                                                                                                                                                                                                                                                                                                 |                   |                                                                                                                                                                                                                                             | BRIVER II NOOMOER RET OTEMBER           |                                                                                                                                                                                                                                                                                                                                                                                                                                                                                                                                                                                                                                                                                                                                                                                                                                                                                                                                                                                                                                                                                                                                                                                                                                                                                                                                                                                                                                                                                                                                                                                                                                                                                                                                                                                                                                                                                                                                                                                                                                                                                                                                |
| SCHNORCKEL REAR GLASS WINDSHIELD GLASS GREEN LAMINATED  Interior SEAT MATERIAL SPEEDOMETER FRONT SEAT FRONT SEAT BELT WITH SEND GRADE KMH FRONT SEAT DOOR POCKET DOOR ARM REST GLOVE BOX HEAD REST ASSIST GRIP FLOOR MATS SHIFT LEVER KNOB AND STEERING WHEEL MATERIAL SUN VISOR  Electrical AIR CONDITIONER/HEATER  WITH SIRON SEAT WITH FIXED TYPE WITHOUT REAR OUTER MIRRORS ADJUSTMENT OUTER MIRRORS ADJUSTMENT POWER WINDOW WITH WIRELESS DOOR LOCK WITH WITH WIRELESS DOOR LOCK BATTERY ROONER MANUAL WITH AMFEN WITH AMFEN WITH AMFEN WITH AMFEN WITH AMFEN WITH BINDOW WITH WITH WITH WIRELESS DOOR LOCK WITH AUDIO WITH AMFEN WITH SILENCER (FEATCH **) WITH WITH WIRELESS DOOR LOCK WITH WITH WITH WIRELESS DOOR LOCK WITH AUDIO WITH AMFEN WITH AMFEN WITH AMFEN WITH SILENCER (FEATCH **) WITH AMFEN WITH BINDOW WITH WITH WITH WITH WITH WITH WITH WIT                                                                                                                                                                                                                                                                                                                                                                                                                                                                                                                                                                                                                                                                                                                                                                                                                                                                                                                                                                                                                                                                                                                                                                                                                                                            |                   |                                                                                                                                                                                                                                             |                                         |                                                                                                                                                                                                                                                                                                                                                                                                                                                                                                                                                                                                                                                                                                                                                                                                                                                                                                                                                                                                                                                                                                                                                                                                                                                                                                                                                                                                                                                                                                                                                                                                                                                                                                                                                                                                                                                                                                                                                                                                                                                                                                                                |
| REAR GLASS FIXED WINDSHIELD GLASS GREEN LAMINATED  SEAT MATERIAL SPEEDOMETER FRONT SEAT FRONT SEAT BELT DOOR POCKET DOOR ARM REST GLOVE BOX HITH LARGE TYPE GLOVE BOX HEAD RASS SHIFT LEVER, KNOB AND STEERING WHEEL MATERIAL SUN VISOR Electrical AIR CONDITIONER/HEATER  Electrical AIR CONDITIONER/HEATER OUTER MIRRORS ADJUSTMENT POWER WINDOW CENTRAL DOOR LOCK WITH POWER WINDOW CENTRAL DOOR LOCK WITH WIRELESS DOOR LOCK WITH AUDIO WITH AMPIROR S PERAMENS AND SEA PERAMENS WITH SKEY FOBS BATTERY BODGER FRONT-REAR FOG AND DRIVING LAMPS AUDIO WITH AMPIRO USB 2 SPEAKERS AND SHE AND AND STEERING WILL IN AND AND AND STEERING WITH WITH CENTRAL DOOR LOCK WITH WITH WITH CENTRAL DOOR LOCK WITH SKEY FOBS BATTERY BODGER FRONT-REAR FOG AND DRIVING LAMPS AUDIO WITH AMPIRO CO USB 2 SPEAKERS AND ANTENNA MANUAL, TOOL SET AND JACK WITH MANUAL WITH MANUAL WITH WITH WITH WITH WITH WITH WITH WITH                                                                                                                                                                                                                                                                                                                                                                                                                                                                                                                                                                                                                                                                                                                                                                                                                                                                                                                                                                                                                                                                                       |                   |                                                                                                                                                                                                                                             |                                         |                                                                                                                                                                                                                                                                                                                                                                                                                                                                                                                                                                                                                                                                                                                                                                                                                                                                                                                                                                                                                                                                                                                                                                                                                                                                                                                                                                                                                                                                                                                                                                                                                                                                                                                                                                                                                                                                                                                                                                                                                                                                                                                                |
| WINDSHIELD GLASS   GREEN LAMINATED                                                                                                                                                                                                                                                                                                                                                                                                                                                                                                                                                                                                                                                                                                                                                                                                                                                                                                                                                                                                                                                                                                                                                                                                                                                                                                                                                                                                                                                                                                                                                                                                                                                                                                                                                                                                                                                                                                                                                                                                                                                                                             |                   |                                                                                                                                                                                                                                             |                                         |                                                                                                                                                                                                                                                                                                                                                                                                                                                                                                                                                                                                                                                                                                                                                                                                                                                                                                                                                                                                                                                                                                                                                                                                                                                                                                                                                                                                                                                                                                                                                                                                                                                                                                                                                                                                                                                                                                                                                                                                                                                                                                                                |
| Interior  SEAT MATERIAL  SPEEDOMETER  SPEEDOMETER  FRONT SEAT  FRONT SEAT  FRONT SEAT  FRONT SEAT BELT  DOOR POCKET  DOOR ARM REST  GLOVE BOX  HEAD REST  ASSIST GRIP FLOOR MATS SHIFT LEVER. KNOB AND STEERING WHEEL MATERIAL SUN VISOR  AIR CONDITIONER/HEATER  WITH WHEAD  AIR CONDITIONER/HEATER  WITH WHEAD  AIR CONDITIONER/HEATER  WITH  WIPER  FI. & Rr.  WITH STD GADE KMM  WITH  WITH SELECTICAL  WITH AIR CONDITIONER/HEATER  WITH  WIPER  FI. & Rr.  WITH STD GRADE KMM  WITH  WITH  WIPER  FI. & RR.  WITH SELECT (STR)  WITH  WITH  CENTRAL DOOR LOCK WITH  WIRELESS DOOR LOCK WITH  WIRELESS DOOR LOCK WITH  WITH STD GARDEN  WITH  WITH  WIPER  FRONT-REAR FOG AND DRIVING LAMPS  WITH AMFM CD USB 2 SPEAKERS  HEADLAMP ANTENNA  WANUAL ANTENNA  MANUAL ANTENNA  MANUAL ANTENNA  WANUAL ANTENNA  WANUAL ANTENNA  WANUAL ANTENNA  WANUAL ANTENNA  WANUAL ANTENNA  WITH  WIT |                   |                                                                                                                                                                                                                                             |                                         |                                                                                                                                                                                                                                                                                                                                                                                                                                                                                                                                                                                                                                                                                                                                                                                                                                                                                                                                                                                                                                                                                                                                                                                                                                                                                                                                                                                                                                                                                                                                                                                                                                                                                                                                                                                                                                                                                                                                                                                                                                                                                                                                |
| SPEEDOMETER FRONT SEAT FRONT SEAT FRONT SEAT FRONT SEAT FRONT SEAT FRONT SEAT BELT WITH BENCH SEAT WOUT ARM REST ELR3-2-3(BENCH) DOOR POCKET WITHOUT DOOR ARM REST GLOVE BOX WITH LARGE TYPE GLOVE BOX WITH LARGE TYPE ASSIST GRIP FLOOR MATS SHIFT LEVER, KNOB AND STEERING WHEEL MATERIAL SUN VISOR WITH SUN VISOR WITH Electrical AIR CONDITIONER/HEATER WITH ST. & WITH FIXED TYPE/WITHOUT REAR OUTER MIRRORS ADJUSTMENT WINDH CENTRAL DOOR LOCK WITH WIRELESS DOOR LOCK WITH WIRELESS DOOR LOCK WITH WIRELESS DOOR LOCK WITH AUDIO AUDIO WITH AM/FM CD USB 2 SPEAKERS HEADLAMP ANTENNA OWNER MANUAL, TOOL SET AND JACK WITH WINH MANUAL WITH WINH WIRELAGER TOND WITH AM/FM CD USB 2 SPEAKERS WITHOUT MANUAL WITH MANUAL WITH MANUAL WITH MANUAL WITH MANUAL WITH ANTENNA MANUAL MANUAL MANUAL ANTENNA MANUAL MITH MANUAL MANUAL MITH MANUAL MITH MITH  Others                                                                                                                                                                                                                                                                                                                                                                                                                                                                                                                                                                                                                                                                                                                                                                                                                                                                                       | Intorior          |                                                                                                                                                                                                                                             |                                         |                                                                                                                                                                                                                                                                                                                                                                                                                                                                                                                                                                                                                                                                                                                                                                                                                                                                                                                                                                                                                                                                                                                                                                                                                                                                                                                                                                                                                                                                                                                                                                                                                                                                                                                                                                                                                                                                                                                                                                                                                                                                                                                                |
| FRONT SEAT FRONT SEAT BELT WITH BENCH SEAT WOUT ARM REST ELR3-23(BENCH)  DOOR POCKET WITHOUT  DOOR ARM REST WITH LARGE TYPE  GLOVE BOX WITH LARGE TYPE  ASSIST GRIP DRIVER AND PASSANGER LARGE TYPE  ASSIST GRIP WITH 2 FRONT  FLOOR MATS VINYL+SILENCER(FR+CTR+RR)  SHIFT LEVER, KNOB AND STEERING WHEEL MATERIAL URATHANE  SUN VISOR WITH  Electrical AIR CONDITIONER/HEATER WITHOUT REAR  OUTER MIRRORS ADJUSTMENT WITH  WIPER Fr. & Rr. WITH FIXED TYPE/WITHOUT REAR  OUTER MIRRORS ADJUSTMENT MANUAL  POWER WINDOW WITH  CENTRAL DOOR LOCK WITH  WIRLESS DOOR LOCK WITH SEATER  BATTERY  FRONT-REAR FOG AND DRIVING LAMPS WITHOUT  AUDIO  HEADLAMP  ANTENNA  OWNER MANUAL, TOOL SET AND JACK WITH  WITH MANUAL MANUAL  WITH  WITH  WITH AWFMC DUSB 2 SPEAKERS  ANTENNA  MANUAL ANTENNA  WITH  ANTENNA  WITH AMFMC DUSB 2 SPEAKERS  ANTENNA  WITH  | interior          |                                                                                                                                                                                                                                             |                                         |                                                                                                                                                                                                                                                                                                                                                                                                                                                                                                                                                                                                                                                                                                                                                                                                                                                                                                                                                                                                                                                                                                                                                                                                                                                                                                                                                                                                                                                                                                                                                                                                                                                                                                                                                                                                                                                                                                                                                                                                                                                                                                                                |
| DOOR POCKET   WITHOUT                                                                                                                                                                                                                                                                                                                                                                                                                                                                                                                                                                                                                                                                                                                                                                                                                                                                                                                                                                                                                                                                                                                                                                                                                                                                                                                                                                                                                                                                                                                                                                                                                                                                                                                                                                                                                                                                                                                                                                                                                                                                                                          |                   |                                                                                                                                                                                                                                             | EDON'T OF A T DE L                      |                                                                                                                                                                                                                                                                                                                                                                                                                                                                                                                                                                                                                                                                                                                                                                                                                                                                                                                                                                                                                                                                                                                                                                                                                                                                                                                                                                                                                                                                                                                                                                                                                                                                                                                                                                                                                                                                                                                                                                                                                                                                                                                                |
| DOOR POCKET                                                                                                                                                                                                                                                                                                                                                                                                                                                                                                                                                                                                                                                                                                                                                                                                                                                                                                                                                                                                                                                                                                                                                                                                                                                                                                                                                                                                                                                                                                                                                                                                                                                                                                                                                                                                                                                                                                                                                                                                                                                                                                                    |                   | FRONT SEAT                                                                                                                                                                                                                                  | FRONT SEAT BELT                         |                                                                                                                                                                                                                                                                                                                                                                                                                                                                                                                                                                                                                                                                                                                                                                                                                                                                                                                                                                                                                                                                                                                                                                                                                                                                                                                                                                                                                                                                                                                                                                                                                                                                                                                                                                                                                                                                                                                                                                                                                                                                                                                                |
| DOOR ARM REST GLOVE BOX HTH HEAD REST ASSIST GRIP FLOOR MATS SHIFT LEVER, KNOB AND STEERING WHEEL MATERIAL SUN VISOR  Electrical AIR CONDITIONER/HEATER OUTER MIRRORS ADJUSTMENT POWER WINDOW WITH CENTRAL DOOR LOCK WITH 2 KEY FOBS BATTERY BATTERY AUDIO ANTENNA OUTER MANUAL BATTENNA OUTER MANUAL BATTENNA OUTH AMFM CO USE 2 SPEAKERS HEADLAMP ANTENNA OWNER MANUAL, TOOL SET AND JACK WITH AMFM CO WITH WITH WITH WITH WITH WITH WITH WITH                                                                                                                                                                                                                                                                                                                                                                                                                                                                                                                                                                                                                                                                                                                                                                                                                                                                                                                                                                                                                                                                                                                                                                                                                                                                                                                                                                                                                                                                                                                                                                                                                                                                               |                   | DOOR POCKET                                                                                                                                                                                                                                 |                                         |                                                                                                                                                                                                                                                                                                                                                                                                                                                                                                                                                                                                                                                                                                                                                                                                                                                                                                                                                                                                                                                                                                                                                                                                                                                                                                                                                                                                                                                                                                                                                                                                                                                                                                                                                                                                                                                                                                                                                                                                                                                                                                                                |
| GLOVE BOX   WITH                                                                                                                                                                                                                                                                                                                                                                                                                                                                                                                                                                                                                                                                                                                                                                                                                                                                                                                                                                                                                                                                                                                                                                                                                                                                                                                                                                                                                                                                                                                                                                                                                                                                                                                                                                                                                                                                                                                                                                                                                                                                                                               |                   |                                                                                                                                                                                                                                             | l .                                     |                                                                                                                                                                                                                                                                                                                                                                                                                                                                                                                                                                                                                                                                                                                                                                                                                                                                                                                                                                                                                                                                                                                                                                                                                                                                                                                                                                                                                                                                                                                                                                                                                                                                                                                                                                                                                                                                                                                                                                                                                                                                                                                                |
| HEAD REST ASSIST GRIP FLOOR MATS SHIFT LEVER, KNOB AND STEERING WHEEL MATERIAL SUN VISOR AIR CONDITIONER/HEATER WITH WIPER OUTER MIRRORS ADJUSTMENT OUTER MIRRORS ADJUSTMENT CENTRAL DOOR LOCK WITH WIRELESS DOOR LOCK WITH WIRELESS DOOR LOCK BATTERY FRONT+REAR FOG AND DRIVING LAMPS AUDIO ANDIO HEADLAMP ANTENNA OWNER MANUAL, TOOL SET AND JACK  DRIVER AND PASSANGER LARGE TYPE WITH 2 FRONT VINTY SHENCER (FRONT VINTY SHENCER WITH AVINY SHENCER WITH STENDA WITH SERVIT SHOULT SHE AND SAGRE TARGE TYPE WITH 2 FRONT WITH AVINY SHENCER TORONT WITH AWFM CD USB 2 SPEAKERS WITH MANUAL ANTENNA OWNER MANUAL, TOOL SET AND JACK WITH WITH WITH WITH WITH WITH WITH WITH                                                                                                                                                                                                                                                                                                                                                                                                                                                                                                                                                                                                                                                                                                                                                                                                                                                                                                                                                                                                                                                                                                                                                                                                                                                                                                                                                                                                                                                |                   |                                                                                                                                                                                                                                             |                                         |                                                                                                                                                                                                                                                                                                                                                                                                                                                                                                                                                                                                                                                                                                                                                                                                                                                                                                                                                                                                                                                                                                                                                                                                                                                                                                                                                                                                                                                                                                                                                                                                                                                                                                                                                                                                                                                                                                                                                                                                                                                                                                                                |
| ASSIST GRIP FLOOR MATS SHIFT LEVER, KNOB AND STEERING WHEEL MATERIAL SUN VISOR  AIR CONDITIONER/HEATER WIPER OUTER MIRRORS ADJUSTMENT POWER WINDOW CENTRAL DOOR LOCK WITH WIRELESS DOOR LOCK WITH STEELY BATTERY FRONT+REAR FOG AND DRIVING LAMPS AUDIO HEADLAMP ANTENNA OWNER MANUAL, TOOL SET AND JACK WITH WITH 2 FRONT VINYL+SILENCER(FR+CTR+RR) VINYL+SILENCER(FR+CTR+RR) VINYL+SILENCER(FR+CTR+RR) WITH JUNYL+SILENCER(FR+CTR+RR) WITH HE WITH WITH WITH WITH WITH WITH WITH AWFM CD USB 2 SPEAKERS WITH AWFM ANTENNA OWNER MANUAL, TOOL SET AND JACK WITH WITH WITH WITH STRONT VINYL+SILENCER(FR+CTR+RR) WITH AUTH WITH WITH WITH WITH WITH WITH WITH WI                                                                                                                                                                                                                                                                                                                                                                                                                                                                                                                                                                                                                                                                                                                                                                                                                                                                                                                                                                                                                                                                                                                                                                                                                                                                                                                                                                                                                                                               |                   |                                                                                                                                                                                                                                             |                                         |                                                                                                                                                                                                                                                                                                                                                                                                                                                                                                                                                                                                                                                                                                                                                                                                                                                                                                                                                                                                                                                                                                                                                                                                                                                                                                                                                                                                                                                                                                                                                                                                                                                                                                                                                                                                                                                                                                                                                                                                                                                                                                                                |
| FLOOR MATS                                                                                                                                                                                                                                                                                                                                                                                                                                                                                                                                                                                                                                                                                                                                                                                                                                                                                                                                                                                                                                                                                                                                                                                                                                                                                                                                                                                                                                                                                                                                                                                                                                                                                                                                                                                                                                                                                                                                                                                                                                                                                                                     |                   | HEAD REST                                                                                                                                                                                                                                   |                                         |                                                                                                                                                                                                                                                                                                                                                                                                                                                                                                                                                                                                                                                                                                                                                                                                                                                                                                                                                                                                                                                                                                                                                                                                                                                                                                                                                                                                                                                                                                                                                                                                                                                                                                                                                                                                                                                                                                                                                                                                                                                                                                                                |
| SHIFT LEVER, KNOB AND STEERING WHEEL MATERIAL                                                                                                                                                                                                                                                                                                                                                                                                                                                                                                                                                                                                                                                                                                                                                                                                                                                                                                                                                                                                                                                                                                                                                                                                                                                                                                                                                                                                                                                                                                                                                                                                                                                                                                                                                                                                                                                                                                                                                                                                                                                                                  |                   |                                                                                                                                                                                                                                             |                                         | WITH 2 EPONT                                                                                                                                                                                                                                                                                                                                                                                                                                                                                                                                                                                                                                                                                                                                                                                                                                                                                                                                                                                                                                                                                                                                                                                                                                                                                                                                                                                                                                                                                                                                                                                                                                                                                                                                                                                                                                                                                                                                                                                                                                                                                                                   |
| SUN VISOR                                                                                                                                                                                                                                                                                                                                                                                                                                                                                                                                                                                                                                                                                                                                                                                                                                                                                                                                                                                                                                                                                                                                                                                                                                                                                                                                                                                                                                                                                                                                                                                                                                                                                                                                                                                                                                                                                                                                                                                                                                                                                                                      |                   | ASSIST GRIP                                                                                                                                                                                                                                 |                                         |                                                                                                                                                                                                                                                                                                                                                                                                                                                                                                                                                                                                                                                                                                                                                                                                                                                                                                                                                                                                                                                                                                                                                                                                                                                                                                                                                                                                                                                                                                                                                                                                                                                                                                                                                                                                                                                                                                                                                                                                                                                                                                                                |
| Electrical         AIR CONDITIONER/HEATER         WITH/WITH           WIPER         Fr. & Rr.         WITH FIXED TYPE/WITHOUT REAR           OUTER MIRRORS ADJUSTMENT         MANUAL           POWER WINDOW         WITH           CENTRAL DOOR LOCK         WITH           WIRELESS DOOR LOCK         WITH 2 KEY FOBS           BATTERY         80D26R           FRONT+REAR FOG AND DRIVING LAMPS         WITHOUT           AUDIO         WITH AM/FM CD USB 2 SPEAKERS           HEADLAMP         2-BULB HALOGEN MULTI           ANTENNA         MANUAL ANTENNA           Others         OWNER MANUAL, TOOL SET AND JACK         WITH                                                                                                                                                                                                                                                                                                                                                                                                                                                                                                                                                                                                                                                                                                                                                                                                                                                                                                                                                                                                                                                                                                                                                                                                                                                                                                                                                                                                                                                                                         |                   | ASSIST GRIP<br>FLOOR MATS                                                                                                                                                                                                                   | EL MATERIAL                             | VINYL+SILENCER(FR+CTR+RR)                                                                                                                                                                                                                                                                                                                                                                                                                                                                                                                                                                                                                                                                                                                                                                                                                                                                                                                                                                                                                                                                                                                                                                                                                                                                                                                                                                                                                                                                                                                                                                                                                                                                                                                                                                                                                                                                                                                                                                                                                                                                                                      |
| WIPER                                                                                                                                                                                                                                                                                                                                                                                                                                                                                                                                                                                                                                                                                                                                                                                                                                                                                                                                                                                                                                                                                                                                                                                                                                                                                                                                                                                                                                                                                                                                                                                                                                                                                                                                                                                                                                                                                                                                                                                                                                                                                                                          |                   | ASSIST GRIP<br>FLOOR MATS<br>SHIFT LEVER, KNOB AND STEERING WHE                                                                                                                                                                             | EL MATERIAL                             | VINYL+SILENCER(FR+CTR+RR)<br>URATHANE                                                                                                                                                                                                                                                                                                                                                                                                                                                                                                                                                                                                                                                                                                                                                                                                                                                                                                                                                                                                                                                                                                                                                                                                                                                                                                                                                                                                                                                                                                                                                                                                                                                                                                                                                                                                                                                                                                                                                                                                                                                                                          |
| OUTER MIRRORS ADJUSTMENT         MANUAL           POWER WINDOW         WITH           CENTRAL DOOR LOCK         WITH WIRLESS DOOR LOCK           BATTERY         80D26R           FRONT+REAR FOG AND DRIVING LAMPS         WITHOUT           AUDIO         WITH AMFM CD USB 2 SPEAKERS           HEADLAMP         2-BULB HALOGEN MULTI           ANTENNA         MANUAL ANTENNA           Others         OWNER MANUAL, TOOL SET AND JACK         WITH                                                                                                                                                                                                                                                                                                                                                                                                                                                                                                                                                                                                                                                                                                                                                                                                                                                                                                                                                                                                                                                                                                                                                                                                                                                                                                                                                                                                                                                                                                                                                                                                                                                                          | Electrical        | ASSIST GRIP<br>FLOOR MATS<br>SHIFT LEVER, KNOB AND STEERING WHE<br>SUN VISOR                                                                                                                                                                | EL MATERIAL                             | VINYL+SILENCER(FR+CTR+RR) URATHANE WITH                                                                                                                                                                                                                                                                                                                                                                                                                                                                                                                                                                                                                                                                                                                                                                                                                                                                                                                                                                                                                                                                                                                                                                                                                                                                                                                                                                                                                                                                                                                                                                                                                                                                                                                                                                                                                                                                                                                                                                                                                                                                                        |
| POWER WINDOW         WITH           CENTRAL DOOR LOCK         WITH           WIRELESS DOOR LOCK         WITH 2 KEY FOBS           BATTERY         80D26R           FRONT-REAR FOG AND DRIVING LAMPS         WITHOUT           AUDIO         WITH AM/FM CD USB 2 SPEAKERS           HEADLAMP         2-BULB HALOGEN MULTI           ANTENNA         MANUAL ANTENNA           Others         OWNER MANUAL, TOOL SET AND JACK         WITH                                                                                                                                                                                                                                                                                                                                                                                                                                                                                                                                                                                                                                                                                                                                                                                                                                                                                                                                                                                                                                                                                                                                                                                                                                                                                                                                                                                                                                                                                                                                                                                                                                                                                        | <u>Electrical</u> | ASSIST GRIP FLOOR MATS SHIFT LEVER, KNOB AND STEERING WHE SUN VISOR AIR CONDITIONER/HEATER                                                                                                                                                  |                                         | VINYL+SILENCER(FR+CTR+RR) URATHANE WITH WITH/WITH                                                                                                                                                                                                                                                                                                                                                                                                                                                                                                                                                                                                                                                                                                                                                                                                                                                                                                                                                                                                                                                                                                                                                                                                                                                                                                                                                                                                                                                                                                                                                                                                                                                                                                                                                                                                                                                                                                                                                                                                                                                                              |
| CENTRAL DOOR LOCK         WITH           WIRELESS DOOR LOCK         WITH 2 KEY FOBS           BATTERY         80D26R           FRONT-REAR FOG AND DRIVING LAMPS         WITHOUT           AUDIO         WITH AM/FM CD USB 2 SPEAKERS           HEADLAMP         2-BULB HALOGEN MULTI           ANTENNA         MANUAL ANTENNA           Others         OWNER MANUAL, TOOL SET AND JACK         WITH                                                                                                                                                                                                                                                                                                                                                                                                                                                                                                                                                                                                                                                                                                                                                                                                                                                                                                                                                                                                                                                                                                                                                                                                                                                                                                                                                                                                                                                                                                                                                                                                                                                                                                                            | Electrical        | ASSIST GRIP FLOOR MATS SHIFT LEVER, KNOB AND STEERING WHIS SUN VISOR AIR CONDITIONER/HEATER WIPER                                                                                                                                           |                                         | VINYL+SILENCER(FR+CTR+RR) URATHANE WITH WITH WITH FIXED TYPE/WITHOUT REAR                                                                                                                                                                                                                                                                                                                                                                                                                                                                                                                                                                                                                                                                                                                                                                                                                                                                                                                                                                                                                                                                                                                                                                                                                                                                                                                                                                                                                                                                                                                                                                                                                                                                                                                                                                                                                                                                                                                                                                                                                                                      |
| WIRELESS DOOR LOCK         WITH 2 KEY FOBS           BATTERY         80D26R           FRONT+REAR FOG AND DRIVING LAMPS         WITHOUT           AUDIO         WITH AM/FM CD USB 2 SPEAKERS           HEADLAMP         2-BULB HALOGEN MULTI           ANTENNA         MANUAL ANTENNA           Others         OWNER MANUAL, TOOL SET AND JACK         WITH                                                                                                                                                                                                                                                                                                                                                                                                                                                                                                                                                                                                                                                                                                                                                                                                                                                                                                                                                                                                                                                                                                                                                                                                                                                                                                                                                                                                                                                                                                                                                                                                                                                                                                                                                                     | <u>Electrical</u> | ASSIST GRIP FLOOR MATS SHIFT LEVER, KNOB AND STEERING WHE SUN VISOR AIR CONDITIONER/HEATER WIPER OUTER MIRRORS ADJUSTMENT                                                                                                                   |                                         | VINYL+SILENCER(FR+CTR+RR) URATHANE WITH WITHWITH WITH FIXED TYPE/WITHOUT REAR MANUAL                                                                                                                                                                                                                                                                                                                                                                                                                                                                                                                                                                                                                                                                                                                                                                                                                                                                                                                                                                                                                                                                                                                                                                                                                                                                                                                                                                                                                                                                                                                                                                                                                                                                                                                                                                                                                                                                                                                                                                                                                                           |
| BATTERY   80D26R                                                                                                                                                                                                                                                                                                                                                                                                                                                                                                                                                                                                                                                                                                                                                                                                                                                                                                                                                                                                                                                                                                                                                                                                                                                                                                                                                                                                                                                                                                                                                                                                                                                                                                                                                                                                                                                                                                                                                                                                                                                                                                               | <u>Electrical</u> | ASSIST GRIP FLOOR MATS SHIFT LEVER, KNOB AND STEERING WHE SUN VISOR AIR CONDITIONER/HEATER WIPER OUTER MIRRORS ADJUSTMENT POWER WINDOW                                                                                                      |                                         | VINYL+SILENCER(FR+CTR+RR) URATHANE WITH WITH WITH FIXED TYPE/WITHOUT REAR MANUAL WITH                                                                                                                                                                                                                                                                                                                                                                                                                                                                                                                                                                                                                                                                                                                                                                                                                                                                                                                                                                                                                                                                                                                                                                                                                                                                                                                                                                                                                                                                                                                                                                                                                                                                                                                                                                                                                                                                                                                                                                                                                                          |
| FRONT+REAR FOG AND DRIVING LAMPS         WITHOUT           AUDIO         WITH AM/FM CD USB 2 SPEAKERS           HEADLAMP         2-BULB HALOGEN MULTI           ANTENNA         MANUAL ANTENNA           Others         OWNER MANUAL, TOOL SET AND JACK         WITH                                                                                                                                                                                                                                                                                                                                                                                                                                                                                                                                                                                                                                                                                                                                                                                                                                                                                                                                                                                                                                                                                                                                                                                                                                                                                                                                                                                                                                                                                                                                                                                                                                                                                                                                                                                                                                                           | <u>Electrical</u> | ASSIST GRIP FLOOR MATS SHIFT LEVER, KNOB AND STEERING WHI SUN VISOR AIR CONDITIONER/HEATER WIPER OUTER MIRRORS ADJUSTMENT POWER WINDOW CENTRAL DOOR LOCK                                                                                    |                                         | VINYL+SILENCER(FR+CTR+RR) URATHANE WITH WITHWITH WITH FIXED TYPE/WITHOUT REAR MANUAL WITH WITH WITH                                                                                                                                                                                                                                                                                                                                                                                                                                                                                                                                                                                                                                                                                                                                                                                                                                                                                                                                                                                                                                                                                                                                                                                                                                                                                                                                                                                                                                                                                                                                                                                                                                                                                                                                                                                                                                                                                                                                                                                                                            |
| AUDIO         WITH AM/FM CD USB 2 SPEAKERS           HEADLAMP         2-BULB HALOGEN MULTI           ANTENNA         MANUAL ANTENNA           Others         OWNER MANUAL, TOOL SET AND JACK         WITH                                                                                                                                                                                                                                                                                                                                                                                                                                                                                                                                                                                                                                                                                                                                                                                                                                                                                                                                                                                                                                                                                                                                                                                                                                                                                                                                                                                                                                                                                                                                                                                                                                                                                                                                                                                                                                                                                                                      | Electrical        | ASSIST GRIP FLOOR MATS SHIFT LEVER, KNOB AND STEERING WHE SUN VISOR AIR CONDITIONER/HEATER WIPER OUTER MIRRORS ADJUSTMENT POWER WINDOW CENTRAL DOOR LOCK WIRELESS DOOR LOCK                                                                 |                                         | VINYL+SILENCER(FR+CTR+RR) URATHANE WITH WITH WITH WITH WITH FIXED TYPE-WITHOUT REAR MANUAL WITH WITH WITH WITH WITH                                                                                                                                                                                                                                                                                                                                                                                                                                                                                                                                                                                                                                                                                                                                                                                                                                                                                                                                                                                                                                                                                                                                                                                                                                                                                                                                                                                                                                                                                                                                                                                                                                                                                                                                                                                                                                                                                                                                                                                                            |
| HEADLAMP         2-BULB HALOGEN MULTI           ANTENNA         MANUAL ANTENNA           Others         OWNER MANUAL, TOOL SET AND JACK         WITH                                                                                                                                                                                                                                                                                                                                                                                                                                                                                                                                                                                                                                                                                                                                                                                                                                                                                                                                                                                                                                                                                                                                                                                                                                                                                                                                                                                                                                                                                                                                                                                                                                                                                                                                                                                                                                                                                                                                                                           | Electrical        | ASSIST GRIP FLOOR MATS SHIFT LEVER, KNOB AND STEERING WHI SUN VISOR AIR CONDITIONER/HEATER WIPER OUTER MIRRORS ADJUSTMENT POWER WINDOW CENTRAL DOOR LOCK WIRELESS DOOR LOCK BATTERY                                                         |                                         | VINYL+SILENCER(FR+CTR+RR) URATHANE WITH WITH WITH SILENCER (FR+CTR+RR) WITH WITH WITH FIXED TYPE-WITHOUT REAR MANUAL WITH WITH WITH WITH SUPPLY SERVICES 80D26R                                                                                                                                                                                                                                                                                                                                                                                                                                                                                                                                                                                                                                                                                                                                                                                                                                                                                                                                                                                                                                                                                                                                                                                                                                                                                                                                                                                                                                                                                                                                                                                                                                                                                                                                                                                                                                                                                                                                                                |
| ANTENNA MANUAL ANTENNA  Others OWNER MANUAL, TOOL SET AND JACK WITH                                                                                                                                                                                                                                                                                                                                                                                                                                                                                                                                                                                                                                                                                                                                                                                                                                                                                                                                                                                                                                                                                                                                                                                                                                                                                                                                                                                                                                                                                                                                                                                                                                                                                                                                                                                                                                                                                                                                                                                                                                                            | <u>Electrical</u> | ASSIST GRIP FLOOR MATS SHIFT LEVER, KNOB AND STEERING WHE SUN VISOR AIR CONDITIONER/HEATER WIPER OUTER MIRRORS ADJUSTMENT POWER WINDOW CENTRAL DOOR LOCK WIRELESS DOOR LOCK BATTERY FRONT+REAR FOG AND DRIVING LAMPS                        |                                         | VINYL+SILENCER(FR+CTR+RR) URATHANE WITH WITH WITH SWITH SILENCE STATE ST |
| Others OWNER MANUAL, TOOL SET AND JACK WITH                                                                                                                                                                                                                                                                                                                                                                                                                                                                                                                                                                                                                                                                                                                                                                                                                                                                                                                                                                                                                                                                                                                                                                                                                                                                                                                                                                                                                                                                                                                                                                                                                                                                                                                                                                                                                                                                                                                                                                                                                                                                                    | <u>Electrical</u> | ASSIST GRIP FLOOR MATS SHIFT LEVER, KNOB AND STEERING WHE SUN VISOR AIR CONDITIONER/HEATER WIPER OUTER MIRRORS ADJUSTMENT POWER WINDOW CENTRAL DOOR LOCK WIRELESS DOOR LOCK BATTERY FRONT+REAR FOG AND DRIVING LAMPS AUDIO                  |                                         | VINYL+SILENCER(FR+CTR+RR) URATHANE WITH WITH WITH FIXED TYPE/WITHOUT REAR MANUAL WITH WITH WITH WITH WITH WITH SKEY FOBS 80D26R WITHOUT WITH AM/FM CD USB 2 SPEAKERS                                                                                                                                                                                                                                                                                                                                                                                                                                                                                                                                                                                                                                                                                                                                                                                                                                                                                                                                                                                                                                                                                                                                                                                                                                                                                                                                                                                                                                                                                                                                                                                                                                                                                                                                                                                                                                                                                                                                                           |
|                                                                                                                                                                                                                                                                                                                                                                                                                                                                                                                                                                                                                                                                                                                                                                                                                                                                                                                                                                                                                                                                                                                                                                                                                                                                                                                                                                                                                                                                                                                                                                                                                                                                                                                                                                                                                                                                                                                                                                                                                                                                                                                                | Electrical        | ASSIST GRIP FLOOR MATS SHIFT LEVER, KNOB AND STEERING WHI SUN VISOR AIR CONDITIONER/HEATER WIPER OUTER MIRRORS ADJUSTMENT POWER WINDOW CENTRAL DOOR LOCK WIRELESS DOOR LOCK BATTERY FRONT+REAR FOG AND DRIVING LAMPS AUDIO HEADLAMP         |                                         | VINYL+SILENCER(FR+CTR+RR) URATHANE WITH WITH WITH FIXED TYPE/WITHOUT REAR MANUAL WITH WITH WITH WITH WITH WITH SKEY FOBS 80D26R WITHOUT WITH AM/FM CD USB 2 SPEAKERS                                                                                                                                                                                                                                                                                                                                                                                                                                                                                                                                                                                                                                                                                                                                                                                                                                                                                                                                                                                                                                                                                                                                                                                                                                                                                                                                                                                                                                                                                                                                                                                                                                                                                                                                                                                                                                                                                                                                                           |
|                                                                                                                                                                                                                                                                                                                                                                                                                                                                                                                                                                                                                                                                                                                                                                                                                                                                                                                                                                                                                                                                                                                                                                                                                                                                                                                                                                                                                                                                                                                                                                                                                                                                                                                                                                                                                                                                                                                                                                                                                                                                                                                                | Electrical        | ASSIST GRIP FLOOR MATS SHIFT LEVER, KNOB AND STEERING WHI SUN VISOR AIR CONDITIONER/HEATER WIPER OUTER MIRRORS ADJUSTMENT POWER WINDOW CENTRAL DOOR LOCK WIRELESS DOOR LOCK BATTERY FRONT+REAR FOG AND DRIVING LAMPS AUDIO HEADLAMP         |                                         | VINYL+SILENCER(FR+CTR+RR) URATHANE WITH WITH WITH FIXED TYPE-WITHOUT REAR MANUAL WITH WITH WITH WITH WITH WITH WITHOUT WITHOUT WITHOUT WITH AM/FM CD USB 2 SPEAKERS 2-BULB HALOGEN MULTI                                                                                                                                                                                                                                                                                                                                                                                                                                                                                                                                                                                                                                                                                                                                                                                                                                                                                                                                                                                                                                                                                                                                                                                                                                                                                                                                                                                                                                                                                                                                                                                                                                                                                                                                                                                                                                                                                                                                       |
|                                                                                                                                                                                                                                                                                                                                                                                                                                                                                                                                                                                                                                                                                                                                                                                                                                                                                                                                                                                                                                                                                                                                                                                                                                                                                                                                                                                                                                                                                                                                                                                                                                                                                                                                                                                                                                                                                                                                                                                                                                                                                                                                |                   | ASSIST GRIP FLOOR MATS SHIFT LEVER, KNOB AND STEERING WHE SUN VISOR AIR CONDITIONER/HEATER WIPER OUTER MIRRORS ADJUSTMENT POWER WINDOW CENTRAL DOOR LOCK WIRELESS DOOR LOCK BATTERY FRONT+REAR FOG AND DRIVING LAMPS AUDIO HEADLAMP ANTENNA |                                         | VINYL+SILENCER(FR+CTR+RR) URATHANE WITH WITH WITH SWITH SWITH WITH FIXED TYPE/WITHOUT REAR MANUAL WITH WITH WITH WITH WITH WITH SKEY FOBS 80D26R WITHOUT WITH AW/FM CD USB 2 SPEAKERS 2-BULB HALOGEN MULTI MANUAL ANTENNA                                                                                                                                                                                                                                                                                                                                                                                                                                                                                                                                                                                                                                                                                                                                                                                                                                                                                                                                                                                                                                                                                                                                                                                                                                                                                                                                                                                                                                                                                                                                                                                                                                                                                                                                                                                                                                                                                                      |