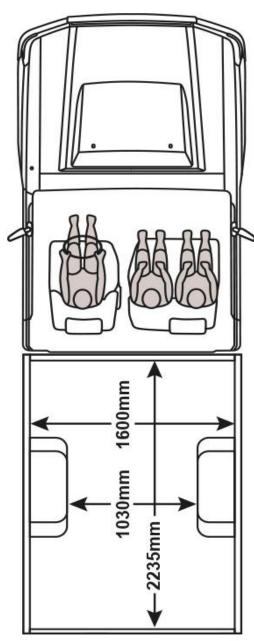

## Technical Datasheet Toyota Landcruiser HZJ79L-TJMRS

| MASE   MODEL                                                                                                                                                                                                                                                                                                                                                                                                                                                                                                                                                                                                                                                                                                                                                                                                                                                                                                                                                                                                                                                                                                                                                                                                                                                                                                                                                                                                                                                                                                                                                                                                                                                                                                                                                                                                                                                                                                                                                                                                                                                                                                                   |                   |                                                                                                                                                                                                                                             |                                         |                                                                                                                                                                                                                                                                                                                                                                                                                                                                                                                                                                                                                                                                                                                                                                                                                                                                                                                                                                                                                                                                                                                                                                                                                                                                                                                                                                                                                                                                                                                                                                                                                                                                                                                                                                                                                                                                                                                                                                                                                                                                                                                                |
|--------------------------------------------------------------------------------------------------------------------------------------------------------------------------------------------------------------------------------------------------------------------------------------------------------------------------------------------------------------------------------------------------------------------------------------------------------------------------------------------------------------------------------------------------------------------------------------------------------------------------------------------------------------------------------------------------------------------------------------------------------------------------------------------------------------------------------------------------------------------------------------------------------------------------------------------------------------------------------------------------------------------------------------------------------------------------------------------------------------------------------------------------------------------------------------------------------------------------------------------------------------------------------------------------------------------------------------------------------------------------------------------------------------------------------------------------------------------------------------------------------------------------------------------------------------------------------------------------------------------------------------------------------------------------------------------------------------------------------------------------------------------------------------------------------------------------------------------------------------------------------------------------------------------------------------------------------------------------------------------------------------------------------------------------------------------------------------------------------------------------------|-------------------|---------------------------------------------------------------------------------------------------------------------------------------------------------------------------------------------------------------------------------------------|-----------------------------------------|--------------------------------------------------------------------------------------------------------------------------------------------------------------------------------------------------------------------------------------------------------------------------------------------------------------------------------------------------------------------------------------------------------------------------------------------------------------------------------------------------------------------------------------------------------------------------------------------------------------------------------------------------------------------------------------------------------------------------------------------------------------------------------------------------------------------------------------------------------------------------------------------------------------------------------------------------------------------------------------------------------------------------------------------------------------------------------------------------------------------------------------------------------------------------------------------------------------------------------------------------------------------------------------------------------------------------------------------------------------------------------------------------------------------------------------------------------------------------------------------------------------------------------------------------------------------------------------------------------------------------------------------------------------------------------------------------------------------------------------------------------------------------------------------------------------------------------------------------------------------------------------------------------------------------------------------------------------------------------------------------------------------------------------------------------------------------------------------------------------------------------|
| DRAPP   MINI MARGE   MACTER LANGE                                                                                                                                                                                                                                                                                                                                                                                                                                                                                                                                                                                                                                                                                                                                                                                                                                                                                                                                                                                                                                                                                                                                                                                                                                                                                                                                                                                                                                                                                                                                                                                                                                                                                                                                                                                                                                                                                                                                                                                                                                                                                              | Basic             | BASE MODEL                                                                                                                                                                                                                                  |                                         |                                                                                                                                                                                                                                                                                                                                                                                                                                                                                                                                                                                                                                                                                                                                                                                                                                                                                                                                                                                                                                                                                                                                                                                                                                                                                                                                                                                                                                                                                                                                                                                                                                                                                                                                                                                                                                                                                                                                                                                                                                                                                                                                |
| DOCEL CODE                                                                                                                                                                                                                                                                                                                                                                                                                                                                                                                                                                                                                                                                                                                                                                                                                                                                                                                                                                                                                                                                                                                                                                                                                                                                                                                                                                                                                                                                                                                                                                                                                                                                                                                                                                                                                                                                                                                                                                                                                                                                                                                     |                   |                                                                                                                                                                                                                                             |                                         |                                                                                                                                                                                                                                                                                                                                                                                                                                                                                                                                                                                                                                                                                                                                                                                                                                                                                                                                                                                                                                                                                                                                                                                                                                                                                                                                                                                                                                                                                                                                                                                                                                                                                                                                                                                                                                                                                                                                                                                                                                                                                                                                |
| DIRECTORNS                                                                                                                                                                                                                                                                                                                                                                                                                                                                                                                                                                                                                                                                                                                                                                                                                                                                                                                                                                                                                                                                                                                                                                                                                                                                                                                                                                                                                                                                                                                                                                                                                                                                                                                                                                                                                                                                                                                                                                                                                                                                                                                     |                   |                                                                                                                                                                                                                                             | GRADE                                   | HIGH GRADE                                                                                                                                                                                                                                                                                                                                                                                                                                                                                                                                                                                                                                                                                                                                                                                                                                                                                                                                                                                                                                                                                                                                                                                                                                                                                                                                                                                                                                                                                                                                                                                                                                                                                                                                                                                                                                                                                                                                                                                                                                                                                                                     |
| OMERSIONS    SEATING CAPACITY   3 (1-2)                                                                                                                                                                                                                                                                                                                                                                                                                                                                                                                                                                                                                                                                                                                                                                                                                                                                                                                                                                                                                                                                                                                                                                                                                                                                                                                                                                                                                                                                                                                                                                                                                                                                                                                                                                                                                                                                                                                                                                                                                                                                                        |                   |                                                                                                                                                                                                                                             | MODEL CODE                              | HZJ79L-TJMRS                                                                                                                                                                                                                                                                                                                                                                                                                                                                                                                                                                                                                                                                                                                                                                                                                                                                                                                                                                                                                                                                                                                                                                                                                                                                                                                                                                                                                                                                                                                                                                                                                                                                                                                                                                                                                                                                                                                                                                                                                                                                                                                   |
| NUMBER OF DOORS   2                                                                                                                                                                                                                                                                                                                                                                                                                                                                                                                                                                                                                                                                                                                                                                                                                                                                                                                                                                                                                                                                                                                                                                                                                                                                                                                                                                                                                                                                                                                                                                                                                                                                                                                                                                                                                                                                                                                                                                                                                                                                                                            |                   |                                                                                                                                                                                                                                             | BODY TYPE                               | PICK UP SINGLE CAB                                                                                                                                                                                                                                                                                                                                                                                                                                                                                                                                                                                                                                                                                                                                                                                                                                                                                                                                                                                                                                                                                                                                                                                                                                                                                                                                                                                                                                                                                                                                                                                                                                                                                                                                                                                                                                                                                                                                                                                                                                                                                                             |
| DIMESSIONE L WAS HOME   SOBOXT/TOX/1970   LOAD RODY STATE I WAS HOME   2783 X 1600   1000                                                                                                                                                                                                                                                                                                                                                                                                                                                                                                                                                                                                                                                                                                                                                                                                                                                                                                                                                                                                                                                                                                                                                                                                                                                                                                                                                                                                                                                                                                                                                                                                                                                                                                                                                                                                                                                                                                                                                                                                                                      |                   | DIMENSIONS                                                                                                                                                                                                                                  | SEATING CAPACITY                        | 3 (1+2)                                                                                                                                                                                                                                                                                                                                                                                                                                                                                                                                                                                                                                                                                                                                                                                                                                                                                                                                                                                                                                                                                                                                                                                                                                                                                                                                                                                                                                                                                                                                                                                                                                                                                                                                                                                                                                                                                                                                                                                                                                                                                                                        |
| LOAD BOOT SEEL LAWN HITTON   PAYTLAGO LAWNOTT (Figs)   000                                                                                                                                                                                                                                                                                                                                                                                                                                                                                                                                                                                                                                                                                                                                                                                                                                                                                                                                                                                                                                                                                                                                                                                                                                                                                                                                                                                                                                                                                                                                                                                                                                                                                                                                                                                                                                                                                                                                                                                                                                                                     |                   |                                                                                                                                                                                                                                             | NUMBER OF DOORS                         | 2                                                                                                                                                                                                                                                                                                                                                                                                                                                                                                                                                                                                                                                                                                                                                                                                                                                                                                                                                                                                                                                                                                                                                                                                                                                                                                                                                                                                                                                                                                                                                                                                                                                                                                                                                                                                                                                                                                                                                                                                                                                                                                                              |
| PAYLOAD CAPACITY (PGD)   1060                                                                                                                                                                                                                                                                                                                                                                                                                                                                                                                                                                                                                                                                                                                                                                                                                                                                                                                                                                                                                                                                                                                                                                                                                                                                                                                                                                                                                                                                                                                                                                                                                                                                                                                                                                                                                                                                                                                                                                                                                                                                                                  |                   |                                                                                                                                                                                                                                             | DIMENSIONS Lx Wx H mm                   | 5095X1770X1970                                                                                                                                                                                                                                                                                                                                                                                                                                                                                                                                                                                                                                                                                                                                                                                                                                                                                                                                                                                                                                                                                                                                                                                                                                                                                                                                                                                                                                                                                                                                                                                                                                                                                                                                                                                                                                                                                                                                                                                                                                                                                                                 |
| PROOF TREAD ONS                                                                                                                                                                                                                                                                                                                                                                                                                                                                                                                                                                                                                                                                                                                                                                                                                                                                                                                                                                                                                                                                                                                                                                                                                                                                                                                                                                                                                                                                                                                                                                                                                                                                                                                                                                                                                                                                                                                                                                                                                                                                                                                |                   |                                                                                                                                                                                                                                             | LOAD BODY SIZE Lx Wx H mm               | 2235 X 1600 X 415                                                                                                                                                                                                                                                                                                                                                                                                                                                                                                                                                                                                                                                                                                                                                                                                                                                                                                                                                                                                                                                                                                                                                                                                                                                                                                                                                                                                                                                                                                                                                                                                                                                                                                                                                                                                                                                                                                                                                                                                                                                                                                              |
| PROOF TREAD ONS                                                                                                                                                                                                                                                                                                                                                                                                                                                                                                                                                                                                                                                                                                                                                                                                                                                                                                                                                                                                                                                                                                                                                                                                                                                                                                                                                                                                                                                                                                                                                                                                                                                                                                                                                                                                                                                                                                                                                                                                                                                                                                                |                   |                                                                                                                                                                                                                                             | PAYLOAD CAPACITY (Kgs)                  | 1060                                                                                                                                                                                                                                                                                                                                                                                                                                                                                                                                                                                                                                                                                                                                                                                                                                                                                                                                                                                                                                                                                                                                                                                                                                                                                                                                                                                                                                                                                                                                                                                                                                                                                                                                                                                                                                                                                                                                                                                                                                                                                                                           |
| REAR TEEAD mm                                                                                                                                                                                                                                                                                                                                                                                                                                                                                                                                                                                                                                                                                                                                                                                                                                                                                                                                                                                                                                                                                                                                                                                                                                                                                                                                                                                                                                                                                                                                                                                                                                                                                                                                                                                                                                                                                                                                                                                                                                                                                                                  |                   |                                                                                                                                                                                                                                             | 1 1                                     | 1515                                                                                                                                                                                                                                                                                                                                                                                                                                                                                                                                                                                                                                                                                                                                                                                                                                                                                                                                                                                                                                                                                                                                                                                                                                                                                                                                                                                                                                                                                                                                                                                                                                                                                                                                                                                                                                                                                                                                                                                                                                                                                                                           |
| WHEEL ASSE mm                                                                                                                                                                                                                                                                                                                                                                                                                                                                                                                                                                                                                                                                                                                                                                                                                                                                                                                                                                                                                                                                                                                                                                                                                                                                                                                                                                                                                                                                                                                                                                                                                                                                                                                                                                                                                                                                                                                                                                                                                                                                                                                  |                   |                                                                                                                                                                                                                                             |                                         |                                                                                                                                                                                                                                                                                                                                                                                                                                                                                                                                                                                                                                                                                                                                                                                                                                                                                                                                                                                                                                                                                                                                                                                                                                                                                                                                                                                                                                                                                                                                                                                                                                                                                                                                                                                                                                                                                                                                                                                                                                                                                                                                |
| GOOLING CLEARANCE mm                                                                                                                                                                                                                                                                                                                                                                                                                                                                                                                                                                                                                                                                                                                                                                                                                                                                                                                                                                                                                                                                                                                                                                                                                                                                                                                                                                                                                                                                                                                                                                                                                                                                                                                                                                                                                                                                                                                                                                                                                                                                                                           |                   |                                                                                                                                                                                                                                             |                                         |                                                                                                                                                                                                                                                                                                                                                                                                                                                                                                                                                                                                                                                                                                                                                                                                                                                                                                                                                                                                                                                                                                                                                                                                                                                                                                                                                                                                                                                                                                                                                                                                                                                                                                                                                                                                                                                                                                                                                                                                                                                                                                                                |
| UNIN TURNING RADIUS(M)                                                                                                                                                                                                                                                                                                                                                                                                                                                                                                                                                                                                                                                                                                                                                                                                                                                                                                                                                                                                                                                                                                                                                                                                                                                                                                                                                                                                                                                                                                                                                                                                                                                                                                                                                                                                                                                                                                                                                                                                                                                                                                         |                   |                                                                                                                                                                                                                                             |                                         |                                                                                                                                                                                                                                                                                                                                                                                                                                                                                                                                                                                                                                                                                                                                                                                                                                                                                                                                                                                                                                                                                                                                                                                                                                                                                                                                                                                                                                                                                                                                                                                                                                                                                                                                                                                                                                                                                                                                                                                                                                                                                                                                |
| CURR WINGLED #FECT   1940   3200   7440   3200   7440   3200   7440   3200   7440   3200   7440   3200   7440   3200   7440   3200   7440   7440   7440   7440   7440   7440   7440   7440   7440   7440   7440   7440   7440   7440   7440   7440   7440   7440   7440   7440   7440   7440   7440   7440   7440   7440   7440   7440   7440   7440   7440   7440   7440   7440   7440   7440   7440   7440   7440   7440   7440   7440   7440   7440   7440   7440   7440   7440   7440   7440   7440   7440   7440   7440   7440   7440   7440   7440   7440   7440   7440   7440   7440   7440   7440   7440   7440   7440   7440   7440   7440   7440   7440   7440   7440   7440   7440   7440   7440   7440   7440   7440   7440   7440   7440   7440   7440   7440   7440   7440   7440   7440   7440   7440   7440   7440   7440   7440   7440   7440   7440   7440   7440   7440   7440   7440   7440   7440   7440   7440   7440   7440   7440   7440   7440   7440   7440   7440   7440   7440   7440   7440   7440   7440   7440   7440   7440   7440   7440   7440   7440   7440   7440   7440   7440   7440   7440   7440   7440   7440   7440   7440   7440   7440   7440   7440   7440   7440   7440   7440   7440   7440   7440   7440   7440   7440   7440   7440   7440   7440   7440   7440   7440   7440   7440   7440   7440   7440   7440   7440   7440   7440   7440   7440   7440   7440   7440   7440   7440   7440   7440   7440   7440   7440   7440   7440   7440   7440   7440   7440   7440   7440   7440   7440   7440   7440   7440   7440   7440   7440   7440   7440   7440   7440   7440   7440   7440   7440   7440   7440   7440   7440   7440   7440   7440   7440   7440   7440   7440   7440   7440   7440   7440   7440   7440   7440   7440   7440   7440   7440   7440   7440   7440   7440   7440   7440   7440   7440   7440   7440   7440   7440   7440   7440   7440   7440   7440   7440   7440   7440   7440   7440   7440   7440   7440   7440   7440   7440   7440   7440   7440   7440   7440   7440   7440   7440   7440   7440   7440   7440   7440   7440   7440      |                   |                                                                                                                                                                                                                                             |                                         |                                                                                                                                                                                                                                                                                                                                                                                                                                                                                                                                                                                                                                                                                                                                                                                                                                                                                                                                                                                                                                                                                                                                                                                                                                                                                                                                                                                                                                                                                                                                                                                                                                                                                                                                                                                                                                                                                                                                                                                                                                                                                                                                |
| GROSS VEHICLE WEIGHT (Pigg)   3000                                                                                                                                                                                                                                                                                                                                                                                                                                                                                                                                                                                                                                                                                                                                                                                                                                                                                                                                                                                                                                                                                                                                                                                                                                                                                                                                                                                                                                                                                                                                                                                                                                                                                                                                                                                                                                                                                                                                                                                                                                                                                             |                   |                                                                                                                                                                                                                                             |                                         |                                                                                                                                                                                                                                                                                                                                                                                                                                                                                                                                                                                                                                                                                                                                                                                                                                                                                                                                                                                                                                                                                                                                                                                                                                                                                                                                                                                                                                                                                                                                                                                                                                                                                                                                                                                                                                                                                                                                                                                                                                                                                                                                |
| PICEL TANK CAPACITY LIST.                                                                                                                                                                                                                                                                                                                                                                                                                                                                                                                                                                                                                                                                                                                                                                                                                                                                                                                                                                                                                                                                                                                                                                                                                                                                                                                                                                                                                                                                                                                                                                                                                                                                                                                                                                                                                                                                                                                                                                                                                                                                                                      |                   |                                                                                                                                                                                                                                             |                                         |                                                                                                                                                                                                                                                                                                                                                                                                                                                                                                                                                                                                                                                                                                                                                                                                                                                                                                                                                                                                                                                                                                                                                                                                                                                                                                                                                                                                                                                                                                                                                                                                                                                                                                                                                                                                                                                                                                                                                                                                                                                                                                                                |
| ENGINE & DRIVETRAIN                                                                                                                                                                                                                                                                                                                                                                                                                                                                                                                                                                                                                                                                                                                                                                                                                                                                                                                                                                                                                                                                                                                                                                                                                                                                                                                                                                                                                                                                                                                                                                                                                                                                                                                                                                                                                                                                                                                                                                                                                                                                                                            |                   |                                                                                                                                                                                                                                             | · •                                     |                                                                                                                                                                                                                                                                                                                                                                                                                                                                                                                                                                                                                                                                                                                                                                                                                                                                                                                                                                                                                                                                                                                                                                                                                                                                                                                                                                                                                                                                                                                                                                                                                                                                                                                                                                                                                                                                                                                                                                                                                                                                                                                                |
| MAX CUTPUT KNYLPP), RPM  MAX COURD MR PPM  128 2200  EMGINE TYPE  FUEL TYPE  FUEL TYPE  FUEL TYPE  FUEL THE FUE |                   | ENOINE A DON/ETDAIN                                                                                                                                                                                                                         |                                         |                                                                                                                                                                                                                                                                                                                                                                                                                                                                                                                                                                                                                                                                                                                                                                                                                                                                                                                                                                                                                                                                                                                                                                                                                                                                                                                                                                                                                                                                                                                                                                                                                                                                                                                                                                                                                                                                                                                                                                                                                                                                                                                                |
| MAX TOROUR MAT PAM                                                                                                                                                                                                                                                                                                                                                                                                                                                                                                                                                                                                                                                                                                                                                                                                                                                                                                                                                                                                                                                                                                                                                                                                                                                                                                                                                                                                                                                                                                                                                                                                                                                                                                                                                                                                                                                                                                                                                                                                                                                                                                             |                   | ENGINE & DRIVETRAIN                                                                                                                                                                                                                         |                                         |                                                                                                                                                                                                                                                                                                                                                                                                                                                                                                                                                                                                                                                                                                                                                                                                                                                                                                                                                                                                                                                                                                                                                                                                                                                                                                                                                                                                                                                                                                                                                                                                                                                                                                                                                                                                                                                                                                                                                                                                                                                                                                                                |
| ENGINE TYPE                                                                                                                                                                                                                                                                                                                                                                                                                                                                                                                                                                                                                                                                                                                                                                                                                                                                                                                                                                                                                                                                                                                                                                                                                                                                                                                                                                                                                                                                                                                                                                                                                                                                                                                                                                                                                                                                                                                                                                                                                                                                                                                    |                   |                                                                                                                                                                                                                                             |                                         | · · ·                                                                                                                                                                                                                                                                                                                                                                                                                                                                                                                                                                                                                                                                                                                                                                                                                                                                                                                                                                                                                                                                                                                                                                                                                                                                                                                                                                                                                                                                                                                                                                                                                                                                                                                                                                                                                                                                                                                                                                                                                                                                                                                          |
| FUEL SYSTEM DISTRIBUTOR TYPE FUEL NUECTION DIESEL.  TRANSMISSION 5-SPEED MANUAL TRANSMISSION 5-SPEED MANUAL TRANSMISSION 10-SPEED MA |                   |                                                                                                                                                                                                                                             |                                         |                                                                                                                                                                                                                                                                                                                                                                                                                                                                                                                                                                                                                                                                                                                                                                                                                                                                                                                                                                                                                                                                                                                                                                                                                                                                                                                                                                                                                                                                                                                                                                                                                                                                                                                                                                                                                                                                                                                                                                                                                                                                                                                                |
| FUEL TYPE                                                                                                                                                                                                                                                                                                                                                                                                                                                                                                                                                                                                                                                                                                                                                                                                                                                                                                                                                                                                                                                                                                                                                                                                                                                                                                                                                                                                                                                                                                                                                                                                                                                                                                                                                                                                                                                                                                                                                                                                                                                                                                                      |                   |                                                                                                                                                                                                                                             |                                         |                                                                                                                                                                                                                                                                                                                                                                                                                                                                                                                                                                                                                                                                                                                                                                                                                                                                                                                                                                                                                                                                                                                                                                                                                                                                                                                                                                                                                                                                                                                                                                                                                                                                                                                                                                                                                                                                                                                                                                                                                                                                                                                                |
| TRANSMISSION   5-SPEED MANUAL TRANSMISSION   YOLTAGE AND ALTERNATOR   TEXANDISSION   YOLTAGE AND ALTERNATOR   TEXANDISSION   YOLTAGE AND ALTERNATOR   TEXANDISSION   WITH   HIGH ALTITUDE COMPENSATOR   WITH   AIR CLEANER   CYCRONAPRE-CLEANER   CYCRONAPRE-CLEANE   |                   |                                                                                                                                                                                                                                             |                                         |                                                                                                                                                                                                                                                                                                                                                                                                                                                                                                                                                                                                                                                                                                                                                                                                                                                                                                                                                                                                                                                                                                                                                                                                                                                                                                                                                                                                                                                                                                                                                                                                                                                                                                                                                                                                                                                                                                                                                                                                                                                                                                                                |
| VOLTAGE AND ALTERNATOR                                                                                                                                                                                                                                                                                                                                                                                                                                                                                                                                                                                                                                                                                                                                                                                                                                                                                                                                                                                                                                                                                                                                                                                                                                                                                                                                                                                                                                                                                                                                                                                                                                                                                                                                                                                                                                                                                                                                                                                                                                                                                                         |                   |                                                                                                                                                                                                                                             | FUEL TYPE                               | DIESEL                                                                                                                                                                                                                                                                                                                                                                                                                                                                                                                                                                                                                                                                                                                                                                                                                                                                                                                                                                                                                                                                                                                                                                                                                                                                                                                                                                                                                                                                                                                                                                                                                                                                                                                                                                                                                                                                                                                                                                                                                                                                                                                         |
| REAR DIFFERANTIAL   4.300 AP                                                                                                                                                                                                                                                                                                                                                                                                                                                                                                                                                                                                                                                                                                                                                                                                                                                                                                                                                                                                                                                                                                                                                                                                                                                                                                                                                                                                                                                                                                                                                                                                                                                                                                                                                                                                                                                                                                                                                                                                                                                                                                   |                   |                                                                                                                                                                                                                                             | TRANSMISSION                            | 5-SPEED MANUAL TRANSMISSION                                                                                                                                                                                                                                                                                                                                                                                                                                                                                                                                                                                                                                                                                                                                                                                                                                                                                                                                                                                                                                                                                                                                                                                                                                                                                                                                                                                                                                                                                                                                                                                                                                                                                                                                                                                                                                                                                                                                                                                                                                                                                                    |
| REAR DIFFERANTIAL HIGH ALTITUDE COMPENSATOR WITH AR CLEANER CYCRON-PRE-CLEANER FREW WHEEL HJB WITH MICHAEL ENGINE WINDER COVER AND PROTECTOR WITH TIRE TIRE SUZE AND DISC WHEEL TIRE SUZE AND TIRE SUZ |                   |                                                                                                                                                                                                                                             | VOLTAGE AND ALTERNATOR                  | 12V AND 80A                                                                                                                                                                                                                                                                                                                                                                                                                                                                                                                                                                                                                                                                                                                                                                                                                                                                                                                                                                                                                                                                                                                                                                                                                                                                                                                                                                                                                                                                                                                                                                                                                                                                                                                                                                                                                                                                                                                                                                                                                                                                                                                    |
| HIGH ALTITUDE COMPENSATOR AIR CLEARER CYCRON-PRESCLEANER FREE WHELL HJB ENDING WITH CHARLEL TIRE TIRE SIZE AND DISC WHEEL TIRE SIZE AND DISC WHEEL TIRE SIZE AND DISC WHEEL TO STEEL WHEEL CAP STEEL  STEERING WHEEL DOWERTH. T WITHWITH SUSPENSION FRONT SUSPENSION FRONT REAR  Safety AIR BAG ART RIGID ALE LEAF SPRING REAR BEAR RIGID ALE LEAF SPRING THE STEEL  |                   |                                                                                                                                                                                                                                             | REAR DIFFERANTIAL                       |                                                                                                                                                                                                                                                                                                                                                                                                                                                                                                                                                                                                                                                                                                                                                                                                                                                                                                                                                                                                                                                                                                                                                                                                                                                                                                                                                                                                                                                                                                                                                                                                                                                                                                                                                                                                                                                                                                                                                                                                                                                                                                                                |
| AIR CLEANER FREE WHEEL HUB WITH MECHANICAL ENGINE UNDER COVER AND PROTECTOR WITH MECHANICAL ENGINE UNDER COVER AND PROTECTOR WITH MECHANICAL ENGINE UNDER COVER AND PROTECTOR WITH THE TIRE SIZE AND DISC WHEEL TIRE SUE AND DISC WHEEL TIRE SUE AND DISC WHEEL TO JUNE STEEL BRAKE FRONTREAR JUNGSORUMS STEEL BRAKE FRONT RESOURCE WITH TELESCOPIC WITH TELESCOPIC WITH TELESCOPIC WITH TELESCOPIC WITH THE SUE AND PROVENTLIT WITHWITH TELESCOPIC WITH THE SUE AND FRONT REAR RIGID AXIE LEAF SPRING REAR RIGID AXIE LEAF SPRING REAR RIGID AXIE LEAF SPRING REAR REAR RIGID AXIE COLL SPRING REAR ASS (ANTI-LOCK BRAKING SYSTEM) REAR WINDOW DEPOGGER FRONT GRIDE BRAKE FRONT ORSION BAR HUTHOUT BURNER BEAR WINDOW DEPOGGER WITHOUT BURNER BURN |                   |                                                                                                                                                                                                                                             |                                         |                                                                                                                                                                                                                                                                                                                                                                                                                                                                                                                                                                                                                                                                                                                                                                                                                                                                                                                                                                                                                                                                                                                                                                                                                                                                                                                                                                                                                                                                                                                                                                                                                                                                                                                                                                                                                                                                                                                                                                                                                                                                                                                                |
| FREE WHEELE HUB FINDER LONDER COVER AND PROTECTOR FINDE FINDER COVER AND PROTECTOR FINDE FINDER COVER AND PROTECTOR FINDER F |                   |                                                                                                                                                                                                                                             |                                         |                                                                                                                                                                                                                                                                                                                                                                                                                                                                                                                                                                                                                                                                                                                                                                                                                                                                                                                                                                                                                                                                                                                                                                                                                                                                                                                                                                                                                                                                                                                                                                                                                                                                                                                                                                                                                                                                                                                                                                                                                                                                                                                                |
| ENGINE UNDER COVER AND PROTECTOR REMPTORCED CHASSISS THE TIRE TIRE SIZE AND DISC WHEEL TIRE SIZE SIZE SIZE SIZE SIZE SIZE SIZE SIZ                                                                                                                                                                                                                                                                                                                                                                                                                                                                                                                                                                                                                                                                                                                                                                                                                                                                                                                                                                                                                                                                                                                                                                                                                                                                                                                                                                                                                                                                                                                                                                                                                                                                                                                                                            |                   |                                                                                                                                                                                                                                             |                                         |                                                                                                                                                                                                                                                                                                                                                                                                                                                                                                                                                                                                                                                                                                                                                                                                                                                                                                                                                                                                                                                                                                                                                                                                                                                                                                                                                                                                                                                                                                                                                                                                                                                                                                                                                                                                                                                                                                                                                                                                                                                                                                                                |
| REINFORCED CHASSIS                                                                                                                                                                                                                                                                                                                                                                                                                                                                                                                                                                                                                                                                                                                                                                                                                                                                                                                                                                                                                                                                                                                                                                                                                                                                                                                                                                                                                                                                                                                                                                                                                                                                                                                                                                                                                                                                                                                                                                                                                                                                                                             |                   |                                                                                                                                                                                                                                             |                                         |                                                                                                                                                                                                                                                                                                                                                                                                                                                                                                                                                                                                                                                                                                                                                                                                                                                                                                                                                                                                                                                                                                                                                                                                                                                                                                                                                                                                                                                                                                                                                                                                                                                                                                                                                                                                                                                                                                                                                                                                                                                                                                                                |
| TIBE WHEEL CAP STEEL  BRAKE FRONTREAR JUSICSORUMS  STEENING WHEEL POWERTHT WITHHOUTH  TELESCOPIC WITH  SUSPENSION FRONT ROAT RIGID ALE COLL SPRING  Safety ARE WINDOW DEPOGGER  SIDE IMBROOK DEPOGGER  SIDE IMBROOK DOOR BEAMS  ANTI-HEFT ROON TORSION BAR  BEAR WINDOW DEPOGGER  SIDE IMBROOK DOOR BEAMS  ANTI-HEFT WITHHOUT SIDE AND THE FLOOR BAR WITHOUT BURNER AND THE FLOOR BAR BEAR WITHOUT BURNER AND THE FLOOR BAR BEAR WITHOUT BURNER BAR WITHOUT BURNER BAR WITHOUT BURNER BAR WITHOUT BURNER BAR WITHOUT BURNER BURNER BAR WITHOUT BURNER B |                   |                                                                                                                                                                                                                                             |                                         |                                                                                                                                                                                                                                                                                                                                                                                                                                                                                                                                                                                                                                                                                                                                                                                                                                                                                                                                                                                                                                                                                                                                                                                                                                                                                                                                                                                                                                                                                                                                                                                                                                                                                                                                                                                                                                                                                                                                                                                                                                                                                                                                |
| BRAKE FRONTREAR V.DISCOPRUMS  STEEL POWERTILT WITHWITH  TELESCOPIC WITH  SUSPENSION FRONT RIGID AXLE COIL SPRING  REAR RIGID AXLE LEAF SPRING  BRAS (ANTI-LOCK BRAKING SYSTEM)  FRONT RIGID AXLE LEAF SPRING  BRAS (ANTI-LOCK BRAKING SYSTEM)  ARS (ANTI-LOCK BRAKING SYSTEM)  FRONT REAR WINDOW DEFOGGER  ANTI-THEFT WITHOUT  Exterior  Exterior  Exterior  Exterior  Exterior  FRONT GRIGH AXLE LEAF SPRING  DRIVER AND PASSANGER  FRONT TORSION BAR  REAR WINDOW DEFOGGER  WITHOUT  WITH  ANTI-THEFT WITHOUT  EXTERIOR WITH REFLECTOR  BLACK WITH REFLECTOR  BLACK WITH REFLECTOR  BLACK WITH STEEL  WITH STEEL  WITH STEEL  DOOR HANDLES  DOOR HANDLES  OUTSIDE REAR VIEW MIRROR  OUTSIDE REAR VIEW MIRROR  DOOR HANDLES  WINDOW CHAPPENDE  WITH STEEL  WITH FRONT  TOWNNO HOOK  REAR PINTLE MOOK AND FRONT B1  WITH  REAR PINTLE MOOK AND FRONT B1  WITH  FRONT SEAT MATERIAL  SPEEDOMETER  FRONT SEAT SET WITH SEAT SEAT WITH SEAT WITH SEAT WITH SET CADE KIMP  FRONT SEAT MATERIAL  SPEEDOMETER  FRONT SEAT SEAT WITH SEAT SEAT WITH SEAT WITH SEAT OR GREEN LAMINATED  WITH STO GRADE KIMP  WITH SEAT WITH SEAT WITH ARR REST  DOOR GRANKES I  WITH STO GRADE KIMP  FRONT SEAT WITH SEAT WITH ARR REST  LEAS 2 SISEN, HILL  JURATHANE  FRONT SEAT WITH SEAT WITH ARR REST  LEAS 2 SISEN, HILL  JURATHANE  FRONT SEAT WITH SEAT WITH ARR REST  LEAS 2 SISEN, HILL  JURATHANE  WITH STO GRADE KIMP  WITH STO GRADE KIMP |                   | 7.0.5                                                                                                                                                                                                                                       |                                         |                                                                                                                                                                                                                                                                                                                                                                                                                                                                                                                                                                                                                                                                                                                                                                                                                                                                                                                                                                                                                                                                                                                                                                                                                                                                                                                                                                                                                                                                                                                                                                                                                                                                                                                                                                                                                                                                                                                                                                                                                                                                                                                                |
| BRAKE FRONTREAR V.DISCS/DRUMS STEERING WHEEL POWERTIT WITHWITH TELESCOPIC WITH SUSPENSION FRONT RIGIDAXIE COIL SPRING REAR RIGIDAXIE LEAF SPRING ARE RIGIDAXIE LEAF SPRING REAR WINDOW DEFOGGER STABILIZER REAR WINDOW DEFOGGER WITH OUT TORSION BAR REAR WINDOW DEFOGGER WITHOUT SIDE IMMAET TORSION BAR REAR WINDOW DEFOGGER WITHOUT SIDE IMMAET TORSION BAR REAR WINDOW DEFOGGER WITHOUT SIDE IMMERITED SIDE AND REAR STEP WITH STEEL OVERFENDER DOOR HANDLES DOOR REAR VIEW MIRROR TOWNIG HOOK SCHOORCEL REAR PINTLE HOOK AND FRONT B1 SEAT MATERIAL SEAT WITH WITH STEEL DOOR REAR WILL WINDOW SEAT STEP UNINDSHIELD GLASS REAR WILL WINDSHIELD GLASS REAR WINDOW SEAT STEP DOOR REAR WILL WINDSHIELD GLASS SEAT MATERIAL SEAT WITH WITH SEAT SEAT SEAT SEAT SEAT SEAT SEAT SEAT                                                                                                                                                                                                                                                                                                                                                                                                                                                                                                                                                                                                                                                                                                             |                   | IIKE                                                                                                                                                                                                                                        | *************************************** | 1 1                                                                                                                                                                                                                                                                                                                                                                                                                                                                                                                                                                                                                                                                                                                                                                                                                                                                                                                                                                                                                                                                                                                                                                                                                                                                                                                                                                                                                                                                                                                                                                                                                                                                                                                                                                                                                                                                                                                                                                                                                                                                                                                            |
| STEERING WHEEL    POWERTILT   WITHWITH TELESCOPIC   WITH                                                                                                                                                                                                                                                                                                                                                                                                                                                                                                                                                                                                                                                                                                                                                                                                                                                                                                                                                                                                                                                                                                                                                                                                                                                                                                                                                                                                                                                                                                                                                                                                                                                                                                                                                                                                                                                                                                                                                                                                                                                                       |                   |                                                                                                                                                                                                                                             |                                         |                                                                                                                                                                                                                                                                                                                                                                                                                                                                                                                                                                                                                                                                                                                                                                                                                                                                                                                                                                                                                                                                                                                                                                                                                                                                                                                                                                                                                                                                                                                                                                                                                                                                                                                                                                                                                                                                                                                                                                                                                                                                                                                                |
| TELESCOPIC   WITH                                                                                                                                                                                                                                                                                                                                                                                                                                                                                                                                                                                                                                                                                                                                                                                                                                                                                                                                                                                                                                                                                                                                                                                                                                                                                                                                                                                                                                                                                                                                                                                                                                                                                                                                                                                                                                                                                                                                                                                                                                                                                                              |                   |                                                                                                                                                                                                                                             |                                         |                                                                                                                                                                                                                                                                                                                                                                                                                                                                                                                                                                                                                                                                                                                                                                                                                                                                                                                                                                                                                                                                                                                                                                                                                                                                                                                                                                                                                                                                                                                                                                                                                                                                                                                                                                                                                                                                                                                                                                                                                                                                                                                                |
| Sufety  AIR BAG  ABS (ANTI-LOCK BRAKING SYSTEM)  STABILIZER  ABS (ANTI-LOCK BRAKING SYSTEM)  STABILIZER  BAR DEFERENCE  ABS (ANTI-LOCK BRAKING SYSTEM)  STABILIZER  BAR ODRIVER AND PASSANGER  BEAR WINDOW DEFOGGER  SIDE MIPACT DOOR BEAMS  ANTI-THEFT  BUMPER  FRONT GRILLE  BUMPER  FRONT GRILLE  BUMPER  FRONT GRILLE  BLACK  SIDE AND REAR STEP  OVERFENDER  MITH-OUT  MUD GUARDS  DOOR HANDLES  DOOR HANDLES  DOOR HANDLES  DOOR HANDLES  DOOR HANDLES  OUTSIDE BEAR VIEW MIRROR  TOWNING HOOK  REAR PINITLE HOOK AND FRONT BI  SCH-WORKER  WITH STORT  TOWNING HOOK  REAR PINITLE HOOK AND FRONT BI  BIBERIOR  Interior  Interior  Interior  DOOR POCKET  DOOR POCKET  DOOR POCKET  DOOR POCKET  DOOR POCKET  DOOR AND BEAR STEP  WITH ARREST  BEACK KAMMAN  WITH SERVICE KAMP  FRONT GRILLE  BURDER  FRONT GRILLE  WITH SERVING WITH FRONT  TOWNING LEATHER  BEACK MANUAL AND FRONT BI  WITH 1 FRONT  TOWNING HOOK  REAR PINITLE HOOK AND FRONT BI  BIBERIOR  BIBERIOR  BEACK MANUAL AND FRONT BI  WITH 1 FRONT  DOOR POCKET  ASSIST GRIP  ASSIST G |                   | STEERING WHEEL                                                                                                                                                                                                                              | POWER/TILT                              | WITH/WITH                                                                                                                                                                                                                                                                                                                                                                                                                                                                                                                                                                                                                                                                                                                                                                                                                                                                                                                                                                                                                                                                                                                                                                                                                                                                                                                                                                                                                                                                                                                                                                                                                                                                                                                                                                                                                                                                                                                                                                                                                                                                                                                      |
| REAR   RIGID AXLE LEAF SPRING                                                                                                                                                                                                                                                                                                                                                                                                                                                                                                                                                                                                                                                                                                                                                                                                                                                                                                                                                                                                                                                                                                                                                                                                                                                                                                                                                                                                                                                                                                                                                                                                                                                                                                                                                                                                                                                                                                                                                                                                                                                                                                  |                   |                                                                                                                                                                                                                                             | TELESCOPIC                              | WITH                                                                                                                                                                                                                                                                                                                                                                                                                                                                                                                                                                                                                                                                                                                                                                                                                                                                                                                                                                                                                                                                                                                                                                                                                                                                                                                                                                                                                                                                                                                                                                                                                                                                                                                                                                                                                                                                                                                                                                                                                                                                                                                           |
| ARIBAG  ABS (ANTI-LOCK BRAKING SYSTEM)  ABS (ANTI-LOCK BRAKING SYSTEM)  TSABILZER  REAR WINDOW DEFOGGER  SIDE IMPACT DOOR BEAMS  ANTI-THEFT  BUMPER  Exterior  Exterior  Exterior  Exterior  Exterior  BUMPER  Exterior  BUMPER  Exterior  BUMPER  FRONT GRILLE  BUMPER  BUMPER  BUMPER  FRONT GRILLE  BUMPER  B |                   | SUSPENSION                                                                                                                                                                                                                                  | FRONT                                   | RIGID AXLE COIL SPRING                                                                                                                                                                                                                                                                                                                                                                                                                                                                                                                                                                                                                                                                                                                                                                                                                                                                                                                                                                                                                                                                                                                                                                                                                                                                                                                                                                                                                                                                                                                                                                                                                                                                                                                                                                                                                                                                                                                                                                                                                                                                                                         |
| ABS (ANTH-LOCK BRAKING SYSTEM)  TRABLIZER  FRONT TORSION BAR  REAR WINDOW DEPOSOGER  WITHOUT  SIDE MPACT DOOR BEAMS  ANTI-THEFT  BLACK TOOR BEAMS  ANTI-THEFT  BLACK WITH BEFLECTOR  FRONT GRILLE  SIDE AND REAR STEP  OVERFENDER  WITHOUT  MUD GUARDS  DOOR HANDLES  DOOR HANDLES  DOOR HANDLES  OUTSIDE REAR VIEW WIRROR  REAR BLACK MANUAL  TOWNING HOOK  REAR PHITLE HOOK AND FRONT BI  SCHONGCKEL  WITH SICEL  OUTSIDE REAR VIEW WIRROR  REAR GLASS  FIRED  WITH SICEL  OUTSIDE REAR VIEW WIRROR  REAR GLASS  FIRED  WINDSHIELD GLASS  GREEN LAMINATED  Interior  Interior  Interior  DOOR PARMERST  DOOR PROCKET  DOOR ARM REST  DOOR POCKET  DOOR ARM REST  BIFLE VIEW MITH STO GRADE KMH  WITH STO GRADE KMH  FRENT SEAT WITH BENCH SEAT WITH BENCH SEAT WICKLE SEAT WICKLE SEAT WICKLE SEAT WICKLE SEAT WITH SEAT WITH SEAT SEAT SEAT WITH SEAT SEAT SEAT WITH SEAT SEAT SEAT SEAT SEAT SEAT SEAT SEAT                                                                                                                                                                                                                                                                                                                                                                                                                                                                                                                                                                                                       |                   |                                                                                                                                                                                                                                             | REAR                                    | RIGID AXLE LEAF SPRING                                                                                                                                                                                                                                                                                                                                                                                                                                                                                                                                                                                                                                                                                                                                                                                                                                                                                                                                                                                                                                                                                                                                                                                                                                                                                                                                                                                                                                                                                                                                                                                                                                                                                                                                                                                                                                                                                                                                                                                                                                                                                                         |
| STABILIZER REAR WINDOW DEFOGGER REAR WINDOWD DEFOGGER SIDE IMPACT DOOR BEAMS ANTI-THEFT BUMPER F. S. Rr. BUMPER F. S. Rr. BUMPER FRONT GRILLE SIDE AND REAR STEP WITH STEEL OVERFENDER WITH STEEL OVERFENDER WITH STEEL OVERFENDER WITH STEEL OVERFENDER DEFAULES DEFAUL | Safety            | AIR BAG                                                                                                                                                                                                                                     |                                         | DRIVER AND PASSANGER                                                                                                                                                                                                                                                                                                                                                                                                                                                                                                                                                                                                                                                                                                                                                                                                                                                                                                                                                                                                                                                                                                                                                                                                                                                                                                                                                                                                                                                                                                                                                                                                                                                                                                                                                                                                                                                                                                                                                                                                                                                                                                           |
| REAR WINDOW DEPOGGER  SIDE IMPACT DOOR BEAMS  ANTI-THEFT  BUMPER FI. & Rr.  BLACK WITH REFLECTOR  FRONT GRILLE  FRONT GRILLE  BLACK SIDE AND REAR STEP  WITH STEEL  OVERFENDER  MUTH STEEL  OVERFENDER  MUTH STEEL  DOOR HANDLES  GEREN LAKEN  WITH  REAR GLASS  GREEN LAKEN  WITH STEEL  BLACK, MANUAL  FIXED  WITH STEEL  BLEET'S  ARS STEEL  WITH | <u></u> -         | ABS (ANTI-LOCK BRAKING SYSTEM)                                                                                                                                                                                                              |                                         | WITH                                                                                                                                                                                                                                                                                                                                                                                                                                                                                                                                                                                                                                                                                                                                                                                                                                                                                                                                                                                                                                                                                                                                                                                                                                                                                                                                                                                                                                                                                                                                                                                                                                                                                                                                                                                                                                                                                                                                                                                                                                                                                                                           |
| SIDE IMPACT DOOR BEAMS ANT-INFEFT BUMPER BUMPER FRONT GRILLE SIDE AND REAR STEP OVERFENDER MID GUARDS DOOR HANDLES OUTSIDE REAR VIEW MIRROR TOWN HOOK TOWN HOOK SCHOOL SCHOOL TOWN HOOK BEAR STEP OUTSIDE REAR VIEW MIRROR TOWN HOOK TOWN HOOK BEAR STEP OUTSIDE REAR VIEW MIRROR TOWN HOOK TOWN HOOK REAR PINTLE HOOK AND FRONT B1  Interior  Interior  Interior  Interior  SEAT MATERIAL SPEEDOMETER FRONT SEAT DOOR ARM REST DOOR ARM REST DOOR ARM REST DOOR ARM SEST ASSIST GRIP HEAD REST DOR SEAT MASSANGER KEY CYLINDER BEICHTURE ASSIST GRIP HEAD REST DOR SEAT FRONT SEAT BELT WITH BENCH SEAT WITH ARGE TYPE WITH 1 A FRONT HARGE TYPE BENCH SEAT WITH ARGE TYPE UNITY-SELENCERICATION WITH HEAD REST DOR SEAT MASSANGER LARGE TYPE UNITY-SELENCERICATION WITH HEAD REST DRIVER AND PASSANGER LARGE TYPE WITH 1 A FRONT HEAD REST DRIVER AND PASSANGER LARGE TYPE WITH 2 FRONT HEAD REST WITH 1 A FRONT HOUSE BIRLY LEVER KNOB AND STEERING WHEEL MATERIAL UNITY-SELENCERICA-CITC-RER WITH MITH CHECK TYPE WITH SEAT WITH MITH WITH CHECK TYPE WITH SEAT WITH MITH WITH CHECK TYPE WITH SEAT WITH MITH WITH SEAT WITH MITH WITH CENTRAL DOOR LOCK WITH WITH SEAT WITH A SEAS SEARCH WITH THE SEAT WITH THE SEAT SEARCH WITH THE SEAT WITH THE SEAT SEARCH WITH THE SEAT SEAT SEAT SEAT SEAT SEAT SEAT SEA                                                                                                                                                                                                                                                      |                   | STABILIZER                                                                                                                                                                                                                                  |                                         | FRONT TORSION BAR                                                                                                                                                                                                                                                                                                                                                                                                                                                                                                                                                                                                                                                                                                                                                                                                                                                                                                                                                                                                                                                                                                                                                                                                                                                                                                                                                                                                                                                                                                                                                                                                                                                                                                                                                                                                                                                                                                                                                                                                                                                                                                              |
| Exterior  BUMPER FR. & Rr.  BUMPER FR. & Rr.  BLACK WITH REFLECTOR  BLACK  SIDE AND REAR STEP  OVERFENDER  MUD GUARDS  DOOR HANDLES DOOR POCKET DOOR ARM REST DOOR POCKET DOOR ARM REST BLOOK BOX DOOR HOR BEST DOOR HANDLES DOOR HANDLES BLACK MANUAL TOWNING HEADLES WITH STORDE KIMH HEAD REST DOOR HANDLES DOOR HANDLES SHIPT LEVER, KNOB AND STEERING WHEEL MATERIAL SUN VISOR WITH 12 FRONT HAD LARGE TYPE DOOR ARM SIST GRIP FLOOR MATS SHIPT LEVER, KNOB AND STEERING WHEEL MATERIAL SIUN VISOR  BLACK WITH ANDLE WITH DOOR AND SANAGER LARGE TYPE WITH LEVER, KNOB AND STEERING WHEEL MATERIAL SIUN VISOR WITH PROVER WINDOW WITH CENTRAL DOOR LOCK WITH WITH 2 KEY POBS BATTERY BOOZER FRONT+REAR FOG AND DRIVING LAMPS WITH AMPIENDA OWNER MANUAL, TOOL SET AND JACK WITH AMPIENDA OWNER MANUAL, TOOL SET AND JACK WITH AMPIENDA OWNER MANUAL, TOOL SET AND JACK                                                                                                                                                                                                                                                                                                                                                                                                                                                                                                                                                                                                                                                                                                      |                   | REAR WINDOW DEFOGGER                                                                                                                                                                                                                        |                                         | WITHOUT                                                                                                                                                                                                                                                                                                                                                                                                                                                                                                                                                                                                                                                                                                                                                                                                                                                                                                                                                                                                                                                                                                                                                                                                                                                                                                                                                                                                                                                                                                                                                                                                                                                                                                                                                                                                                                                                                                                                                                                                                                                                                                                        |
| BIMPER                                                                                                                                                                                                                                                                                                                                                                                                                                                                                                                                                                                                                                                                                                                                                                                                                                                                                                                                                                                                                                                                                                                                                                                                                                                                                                                                                                                                                                                                                                                                                                                                                                                                                                                                                                                                                                                                                                                                                                                                                                                                                                                         |                   | SIDE IMPACT DOOR BEAMS                                                                                                                                                                                                                      |                                         | WITH                                                                                                                                                                                                                                                                                                                                                                                                                                                                                                                                                                                                                                                                                                                                                                                                                                                                                                                                                                                                                                                                                                                                                                                                                                                                                                                                                                                                                                                                                                                                                                                                                                                                                                                                                                                                                                                                                                                                                                                                                                                                                                                           |
| FRONT GRILLE SIDE AND REAR STEP  WITH STELL OVERFENDER MUD GUARDS DOOR HANDLES DRIVER+PASSANGER KEY CYLINDER OUTSIDE REAR VIEW MIRROR TOWING HOOK TOWING HOOK REAR PINTLE HOOK AND FRONT B1 SCHNORCKEL WITH REAR GLASS REAR PINTLE HOOK AND FRONT B1 WINDSHIELD GLASS FIXED WINDSHIELD GLASS GREEN LAMINATED  Interior  SEAT MATERIAL SPEEDOMETER FRONT SEAT FRONT SEAT FRONT SEAT WITH STD GRADE KMH FRONT SEAT WOULT ARM REST DOOR POCKET DOOR ARM REST DOOR ARM REST BLACK, MANUAL WITH HEAD REST ASSIST ORIP FLOOR MATS SHIFT LEVER, KNOB AND STEERING WHEEL MATERIAL URATHANE SINIVSOR WITH A ROON TO THE REAR WITH THE REAR OUT ARM REST FLOOR MATS SHIFT LEVER, KNOB AND STEERING WHEEL MATERIAL URATHANE SINIVSOR WITH A ROON TO THE REAR WITH THE REAR OUT ARM REST BLACK MANUAL WITH A ROON TO THE REAR WITH THE REAR OUT ARM REST BEIGHT WITH A PROONT FLOOR MATS SHIFT LEVER, KNOB AND STEERING WHEEL MATERIAL URATHANE SINIVSOR WITH A PROONT WITH WIPE FRONT FRONT FLOOR MATS SHIFT LEVER, KNOB AND STEERING WHEEL MATERIAL WITH PROONT WITH A ROON THE REAR WITH THE REAR OUT ARM R |                   | ANTI-THEFT                                                                                                                                                                                                                                  |                                         | WITHOUT                                                                                                                                                                                                                                                                                                                                                                                                                                                                                                                                                                                                                                                                                                                                                                                                                                                                                                                                                                                                                                                                                                                                                                                                                                                                                                                                                                                                                                                                                                                                                                                                                                                                                                                                                                                                                                                                                                                                                                                                                                                                                                                        |
| SIDE AND REAR STEP  OVERFENDER  OVERDER  MITH OUT  MUD GUARDDS  DOOR HANDLES  DORN HANDLES  DOTSIDE FEAR VIEW MIRROR  TOWING HOOK  REAR PINTLE HOOK AND FRONT B1  SCHNORCKEL  WITH  REAR GLASS  WINDSHIELD GLASS  SEET MATERIAL  SPEEDOMETER  FRONT SEAT  FRONT SEAT  FRONT SEAT  DOOR POCKET  DOOR ARM REST  GLOVE BOX  HEAD REST  ASSIST GRIP  FLOOR MATS  SIHTI LEVER, KNOB AND STEERING WHEEL MATERIAL  SIN VISOR  BIRCTICAL  BIRCTICAL  BIRCTICAL  BIRCTICAL  BIRCTICAL  WITH STEEL  WITH HOOK AND FRONT B1  WITH STEEL   | Exterior          | BUMPER                                                                                                                                                                                                                                      | Fr. & Rr.                               | BLACK WITH REFLECTOR                                                                                                                                                                                                                                                                                                                                                                                                                                                                                                                                                                                                                                                                                                                                                                                                                                                                                                                                                                                                                                                                                                                                                                                                                                                                                                                                                                                                                                                                                                                                                                                                                                                                                                                                                                                                                                                                                                                                                                                                                                                                                                           |
| OVERFENDER  MUD GUARDS  DOOR HANDLES  DOR HANDLED GLASS  DESTRUCTION OF THE BENCH HORSE HANDLE HORSE HANDLE HORSE HANDLE HORSE HANDLE HORSE HANDLE HORSE HANDLE HANDL | <u> </u>          | FRONT GRILLE                                                                                                                                                                                                                                |                                         | BLACK                                                                                                                                                                                                                                                                                                                                                                                                                                                                                                                                                                                                                                                                                                                                                                                                                                                                                                                                                                                                                                                                                                                                                                                                                                                                                                                                                                                                                                                                                                                                                                                                                                                                                                                                                                                                                                                                                                                                                                                                                                                                                                                          |
| OVERFENDER  MUD GUARDS  DOOR HANDLES  DOR HANDLED GLASS  DESTRUCTION OF THE BENCH HORSE HANDLE HORSE HANDLE HORSE HANDLE HORSE HANDLE HORSE HANDLE HORSE HANDLE HANDL |                   | SIDE AND REAR STEP                                                                                                                                                                                                                          |                                         | WITH STEEL                                                                                                                                                                                                                                                                                                                                                                                                                                                                                                                                                                                                                                                                                                                                                                                                                                                                                                                                                                                                                                                                                                                                                                                                                                                                                                                                                                                                                                                                                                                                                                                                                                                                                                                                                                                                                                                                                                                                                                                                                                                                                                                     |
| MUD GUARDS DOOR HANDLES DOOR HANDLES DOTSIDE REAR VIEW MIRROR TOWING HOOK SCHONGCKEL REAR GLASS WINDSHIELD GLASS WINDSHIELD GLASS WINDSHIELD GLASS WINDSHIELD GLASS WINDSHIELD GLASS WITH STD GRADE KMIH FRONT SEAT FRONT SEAT FRONT SEAT FRONT SEAT FRONT SEAT FRONT SEAT BELT WITH BENCH SEAT WOUT ARM REST GLOVE BOX HEAD REST GLOVE BOX WITH LEVER, KNOB AND STEERING WHEEL MATERIAL SHIFT LEVER, KNOB AND STEERING WHEEL MATERIAL BLOVER WITH WIFT ARRONT SEAT WITH STD GRADE KMIH WITH WITH BEOCH SEAT WITH STD GRADE KMIH WITH WITH BEOCH SEAT WITH STD GRADE KMIH WITH WITH BENCH SEAT WOUT ARM REST GLOVE BOX WITH LARGE TYPE ASSIST GRIP FLOOR MATS SHIFT LEVER, KNOB AND STEERING WHEEL MATERIAL WITH STD GRADE WITH WITH WIPE WITH WIPE Blectrical AIR CRONDITIONER/HEATER WITH WIPER OUTER MIRRORS ADJUSTMENT MANUAL POWER WINDOW GENTRAL DOOR LOCK WITH WITH WITH WITH WITH CENTRAL DOOR LOCK WITH A KEY FORS BATTERY ROON SPEAKERS WITH OUT SEA SPEAKERS WITH OUT SEAT SEAT WITH AWFRED TYPE WITH OUT SEAR WITH AWFRED TYPE WITH OUT SEAR WITH AWFRED TYPE WITHOUT WITH WITH OUT SEAT SEAT SEAT SEAT SEAT SEAT SEAT SEA                                                                                                                                                                                                                                                                                                                                                                                                                                                                                                                                                                                                                                                                                                                                                                                                                                                                                                                                                                                         |                   |                                                                                                                                                                                                                                             |                                         |                                                                                                                                                                                                                                                                                                                                                                                                                                                                                                                                                                                                                                                                                                                                                                                                                                                                                                                                                                                                                                                                                                                                                                                                                                                                                                                                                                                                                                                                                                                                                                                                                                                                                                                                                                                                                                                                                                                                                                                                                                                                                                                                |
| DOOR HANDLES DRIVER+PASSANGER KEY CYLINDER BLACK, MANUAL TOWNING HOOK SCHOOK AND FRONT B1 SCHNORCKEL REAR GLASS SCHOOK BEEL ALMINATED WINYL LEATHER SPEEDOMETER SPEEDOMETER FRONT SEAT FRONT SEAT FRONT SEAT BELT SCHOOK AND FRONT B1 DOOR POCKET DOOR ARM REST GLOVE BOX WITH LARGE TYPE ASSIST GRIP FLOOR MATS SHIFT LEVER, KNOB AND STEERING WHEEL MATERIAL SUN VISOR  Electrical AIR CONDITIONER/HEATER AIR CONDITIONER/HEATER  AIR CONDITIONER/HEATER AIR CONDITIONER/HEATER SUN THANDAY OUTER MIRRORS ADJUSTMENT FRONT SEAT SCHOOK WITH AND SEAT SEAT WITH AND SEAT SEAT SEAT SEAT SEAT SEAT SEAT SEAT                                                                                                                                                                                                                                                                                                                                                                                                                                                                                                                                                                                                                                                                                                                                                                                                                                                                                                                                                                                                                                                                                                                                                                                                                                                                                                           |                   |                                                                                                                                                                                                                                             |                                         |                                                                                                                                                                                                                                                                                                                                                                                                                                                                                                                                                                                                                                                                                                                                                                                                                                                                                                                                                                                                                                                                                                                                                                                                                                                                                                                                                                                                                                                                                                                                                                                                                                                                                                                                                                                                                                                                                                                                                                                                                                                                                                                                |
| OUTSIDE REAR VIEW MIRROR TOWING HOOK SCHNORCKEL WITH REAR GLASS WINDSHIELD GLASS WINDSHIELD GLASS SEAT MATERIAL SPEEDOMETER FRONT SEAT FRONT SEAT BELT DOOR POCKET DOOR POCKET OUTP BOOK HEAD REST GLOVE BOX HEAD REST ASSIST GRIP FLOOR MATS SHIFT LEVER. KNOB AND STEERING WHEEL MATERIAL SIN VISOR AIR COUTEN MITH SIN SHAPE  Electrical  Electrical AIR CONDITIONERHEATER  AIR CONDITIONERHEATER  BIACK, MANUAL BLACK, MANUAL BLAC |                   |                                                                                                                                                                                                                                             | DRIVER+PASSANGER KEY CYLINDER           |                                                                                                                                                                                                                                                                                                                                                                                                                                                                                                                                                                                                                                                                                                                                                                                                                                                                                                                                                                                                                                                                                                                                                                                                                                                                                                                                                                                                                                                                                                                                                                                                                                                                                                                                                                                                                                                                                                                                                                                                                                                                                                                                |
| TOWING HOOK SCHNORCKEL SCHNORCKEL WITH REAR GLASS WINDSHIELD GLASS FIXED WINDSHIELD GLASS GREEN LAMINATED  SEAT MATERIAL WITH STD GRADE KMM SPEEDOMETER FRONT SEAT FRONT SEAT FRONT SEAT BELT  DOOR POCKET DOOR POCKET DOOR ARM REST GLOVE BOX HEAD REST ASSIST GRIP FLOOR MATS SHIFT LEVER, KNOB AND STEERING WHEEL MATERIAL SUN VISOR AIR CONDITIONER/HEATER  AIR CONDITIONER/HEATER  AIR CONDITIONER/HEATER  AIR CONDITIONER/HEATER  AIR CONDITIONER/HEATER  WITH AIR CONDITIONER/HEATER  AIR CONDITIONER/HEATER  WITH CENTRAL DOOR LOCK WITH POWER WINDOW WITH CENTRAL DOOR LOCK WITH WITH CENTRAL DOOR LOCK WITH SENDERS BATTERY ROONER MANUAL OUNER MIRCORS ADJUSTMENS AUDION AUDIO HEADLAMP AUDION WITH AM/FM CD USB 2 SPEAKERS HEADLAMP ANTENNA OWNER MANUAL, TOOL SET AND JACK WITH MANUAL ANTENNA OWNER MANUAL, TOOL SET AND JACK WITH MITH  Others OWNER MANUAL, TOOL SET AND JACK WITH MITH MITH MANUAL ANTENNA OWNER MANUAL, TOOL SET AND JACK WITH MITH MANUAL ANTENNA OWNER MANUAL, TOOL SET AND JACK WITH WITH WITH WITH WITH WITH WITH MANUAL ANTENNA OWNER MANUAL, TOOL SET AND JACK WITH WITH WITH WITH WITH WITH WITH WITH                                                                                                                                                                                                                                                                                                                                                                                                                                                                                                                                                                                                                                                                                                                                                                                                                                                                                                                                                                                 |                   |                                                                                                                                                                                                                                             | BRIVER II NOOMOER RET OTEMBER           |                                                                                                                                                                                                                                                                                                                                                                                                                                                                                                                                                                                                                                                                                                                                                                                                                                                                                                                                                                                                                                                                                                                                                                                                                                                                                                                                                                                                                                                                                                                                                                                                                                                                                                                                                                                                                                                                                                                                                                                                                                                                                                                                |
| SCHNORCKEL REAR GLASS WINDSHIELD GLASS GREEN LAMINATED  Interior SEAT MATERIAL SPEEDOMETER FRONT SEAT FRONT SEAT BELT WITH SEND GRADE KMH FRONT SEAT DOOR POCKET DOOR ARM REST GLOVE BOX HEAD REST ASSIST GRIP FLOOR MATS SHIFT LEVER KNOB AND STEERING WHEEL MATERIAL SUN VISOR  Electrical AIR CONDITIONER/HEATER  WITH SIRON SEAT WITH FIXED TYPE WITHOUT REAR OUTER MIRRORS ADJUSTMENT OUTER MIRRORS ADJUSTMENT POWER WINDOW WITH WIRELESS DOOR LOCK WITH WITH WIRELESS DOOR LOCK BATTERY ROONER MANUAL WITH AMFEN WITH AMFEN WITH AMFEN WITH AMFEN WITH AMFEN WITH BINDOW WITH WITH WITH WIRELESS DOOR LOCK WITH AUDIO WITH AMFEN WITH SILENCER (FEATCH **) WITH WITH WIRELESS DOOR LOCK WITH WITH WITH WIRELESS DOOR LOCK WITH AUDIO WITH AMFEN WITH AMFEN WITH AMFEN WITH SILENCER (FEATCH **) WITH AMFEN WITH BINDOW WITH WITH WITH WITH WITH WITH WITH WIT                                                                                                                                                                                                                                                                                                                                                                                                                                                                                                                                                                                                                                                                                                                                                                                                                                                                                                                                                                                                                                                                                                                                                                                                                                                            |                   |                                                                                                                                                                                                                                             |                                         |                                                                                                                                                                                                                                                                                                                                                                                                                                                                                                                                                                                                                                                                                                                                                                                                                                                                                                                                                                                                                                                                                                                                                                                                                                                                                                                                                                                                                                                                                                                                                                                                                                                                                                                                                                                                                                                                                                                                                                                                                                                                                                                                |
| REAR GLASS FIXED WINDSHIELD GLASS GREEN LAMINATED  SEAT MATERIAL SPEEDOMETER FRONT SEAT FRONT SEAT BELT DOOR POCKET DOOR ARM REST GLOVE BOX HITH LARGE TYPE GLOVE BOX HEAD RASS SHIFT LEVER, KNOB AND STEERING WHEEL MATERIAL SUN VISOR Electrical AIR CONDITIONER/HEATER  Electrical AIR CONDITIONER/HEATER OUTER MIRRORS ADJUSTMENT POWER WINDOW CENTRAL DOOR LOCK WITH POWER WINDOW CENTRAL DOOR LOCK WITH WIRELESS DOOR LOCK WITH AUDIO WITH AMPIROR S PERAMENS AND SEA PERAMENS WITH SKEY FOBS BATTERY BODGER FRONT-REAR FOG AND DRIVING LAMPS AUDIO WITH AMPIRO USB 2 SPEAKERS AND SHE AND AND STEERING WILL IN AND AND AND STEERING WITH WITH CENTRAL DOOR LOCK WITH WITH WITH CENTRAL DOOR LOCK WITH SKEY FOBS BATTERY BODGER FRONT-REAR FOG AND DRIVING LAMPS AUDIO WITH AMPIRO CO USB 2 SPEAKERS AND ANTENNA MANUAL, TOOL SET AND JACK WITH MANUAL WITH MANUAL WITH WITH WITH WITH WITH WITH WITH WITH                                                                                                                                                                                                                                                                                                                                                                                                                                                                                                                                                                                                                                                                                                                                                                                                                                                                                                                                                                                                                                                                                       |                   |                                                                                                                                                                                                                                             |                                         |                                                                                                                                                                                                                                                                                                                                                                                                                                                                                                                                                                                                                                                                                                                                                                                                                                                                                                                                                                                                                                                                                                                                                                                                                                                                                                                                                                                                                                                                                                                                                                                                                                                                                                                                                                                                                                                                                                                                                                                                                                                                                                                                |
| WINDSHIELD GLASS   GREEN LAMINATED                                                                                                                                                                                                                                                                                                                                                                                                                                                                                                                                                                                                                                                                                                                                                                                                                                                                                                                                                                                                                                                                                                                                                                                                                                                                                                                                                                                                                                                                                                                                                                                                                                                                                                                                                                                                                                                                                                                                                                                                                                                                                             |                   |                                                                                                                                                                                                                                             |                                         |                                                                                                                                                                                                                                                                                                                                                                                                                                                                                                                                                                                                                                                                                                                                                                                                                                                                                                                                                                                                                                                                                                                                                                                                                                                                                                                                                                                                                                                                                                                                                                                                                                                                                                                                                                                                                                                                                                                                                                                                                                                                                                                                |
| Interior  SEAT MATERIAL  SPEEDOMETER  SPEEDOMETER  FRONT SEAT  FRONT SEAT  FRONT SEAT  FRONT SEAT BELT  DOOR POCKET  DOOR ARM REST  GLOVE BOX  HEAD REST  ASSIST GRIP FLOOR MATS SHIFT LEVER. KNOB AND STEERING WHEEL MATERIAL SUN VISOR  AIR CONDITIONER/HEATER  WITH WHEAD  AIR CONDITIONER/HEATER  WITH WHEAD  AIR CONDITIONER/HEATER  WITH  WIPER  FI. & Rr.  WITH STD GADE KMM  WITH  WITH SELECTICAL  WITH AIR CONDITIONER/HEATER  WITH  WIPER  FI. & Rr.  WITH STD GRADE KMM  WITH  WITH  WIPER  FI. & RR.  WITH SELECT (STR)  WITH  WITH  CENTRAL DOOR LOCK WITH  WIRELESS DOOR LOCK WITH  WIRELESS DOOR LOCK WITH  WITH STD GARDEN  WITH  WITH  WIPER  FRONT-REAR FOG AND DRIVING LAMPS  WITH AMFM CD USB 2 SPEAKERS  HEADLAMP ANTENNA  WANUAL ANTENNA  MANUAL ANTENNA  MANUAL ANTENNA  WANUAL ANTENNA  WANUAL ANTENNA  WANUAL ANTENNA  WANUAL ANTENNA  WANUAL ANTENNA  WITH  WIT |                   |                                                                                                                                                                                                                                             |                                         |                                                                                                                                                                                                                                                                                                                                                                                                                                                                                                                                                                                                                                                                                                                                                                                                                                                                                                                                                                                                                                                                                                                                                                                                                                                                                                                                                                                                                                                                                                                                                                                                                                                                                                                                                                                                                                                                                                                                                                                                                                                                                                                                |
| SPEEDOMETER FRONT SEAT FRONT SEAT FRONT SEAT FRONT SEAT FRONT SEAT FRONT SEAT BELT WITH BENCH SEAT WOUT ARM REST ELR3-2-3(BENCH) DOOR POCKET WITHOUT DOOR ARM REST GLOVE BOX WITH LARGE TYPE GLOVE BOX WITH LARGE TYPE ASSIST GRIP FLOOR MATS SHIFT LEVER, KNOB AND STEERING WHEEL MATERIAL SUN VISOR WITH SUN VISOR WITH Electrical AIR CONDITIONER/HEATER WITH ST. & WITH FIXED TYPE/WITHOUT REAR OUTER MIRRORS ADJUSTMENT WINDH CENTRAL DOOR LOCK WITH WIRELESS DOOR LOCK WITH WIRELESS DOOR LOCK WITH WIRELESS DOOR LOCK WITH AUDIO AUDIO WITH AM/FM CD USB 2 SPEAKERS HEADLAMP ANTENNA OWNER MANUAL, TOOL SET AND JACK WITH WINH MANUAL WITH WINH WIRELAGER TOND WITH AM/FM CD USB 2 SPEAKERS WITHOUT MANUAL WITH MANUAL WITH MANUAL WITH MANUAL WITH MANUAL WITH ANTENNA MANUAL MANUAL MANUAL ANTENNA MANUAL MITH MANUAL MANUAL MITH MANUAL MITH MITH  Others                                                                                                                                                                                                                                                                                                                                                                                                                                                                                                                                                                                                                                                                                                                                                                                                                                                                                       | Intorior          |                                                                                                                                                                                                                                             |                                         |                                                                                                                                                                                                                                                                                                                                                                                                                                                                                                                                                                                                                                                                                                                                                                                                                                                                                                                                                                                                                                                                                                                                                                                                                                                                                                                                                                                                                                                                                                                                                                                                                                                                                                                                                                                                                                                                                                                                                                                                                                                                                                                                |
| FRONT SEAT FRONT SEAT BELT WITH BENCH SEAT WOUT ARM REST ELR3-23(BENCH)  DOOR POCKET WITHOUT  DOOR ARM REST WITH LARGE TYPE  GLOVE BOX WITH LARGE TYPE  ASSIST GRIP DRIVER AND PASSANGER LARGE TYPE  ASSIST GRIP WITH 2 FRONT  FLOOR MATS VINYL+SILENCER(FR+CTR+RR)  SHIFT LEVER, KNOB AND STEERING WHEEL MATERIAL URATHANE  SUN VISOR WITH  Electrical AIR CONDITIONER/HEATER WITHOUT REAR  OUTER MIRRORS ADJUSTMENT WITH  WIPER Fr. & Rr. WITH FIXED TYPE/WITHOUT REAR  OUTER MIRRORS ADJUSTMENT MANUAL  POWER WINDOW WITH  CENTRAL DOOR LOCK WITH  WIRLESS DOOR LOCK WITH SEATER  BATTERY  FRONT-REAR FOG AND DRIVING LAMPS WITHOUT  AUDIO  HEADLAMP  ANTENNA  OWNER MANUAL, TOOL SET AND JACK WITH  WITH MANUAL MANUAL  WITH  WITH  WITH AWFMC DUSB 2 SPEAKERS  ANTENNA  MANUAL ANTENNA  WITH  ANTENNA  WITH AMFMC DUSB 2 SPEAKERS  ANTENNA  WITH  | interior          |                                                                                                                                                                                                                                             |                                         |                                                                                                                                                                                                                                                                                                                                                                                                                                                                                                                                                                                                                                                                                                                                                                                                                                                                                                                                                                                                                                                                                                                                                                                                                                                                                                                                                                                                                                                                                                                                                                                                                                                                                                                                                                                                                                                                                                                                                                                                                                                                                                                                |
| DOOR POCKET   WITHOUT                                                                                                                                                                                                                                                                                                                                                                                                                                                                                                                                                                                                                                                                                                                                                                                                                                                                                                                                                                                                                                                                                                                                                                                                                                                                                                                                                                                                                                                                                                                                                                                                                                                                                                                                                                                                                                                                                                                                                                                                                                                                                                          |                   |                                                                                                                                                                                                                                             | EDON'T OF A T DE L                      |                                                                                                                                                                                                                                                                                                                                                                                                                                                                                                                                                                                                                                                                                                                                                                                                                                                                                                                                                                                                                                                                                                                                                                                                                                                                                                                                                                                                                                                                                                                                                                                                                                                                                                                                                                                                                                                                                                                                                                                                                                                                                                                                |
| DOOR POCKET                                                                                                                                                                                                                                                                                                                                                                                                                                                                                                                                                                                                                                                                                                                                                                                                                                                                                                                                                                                                                                                                                                                                                                                                                                                                                                                                                                                                                                                                                                                                                                                                                                                                                                                                                                                                                                                                                                                                                                                                                                                                                                                    |                   | FRONT SEAT                                                                                                                                                                                                                                  | FRONT SEAT BELT                         |                                                                                                                                                                                                                                                                                                                                                                                                                                                                                                                                                                                                                                                                                                                                                                                                                                                                                                                                                                                                                                                                                                                                                                                                                                                                                                                                                                                                                                                                                                                                                                                                                                                                                                                                                                                                                                                                                                                                                                                                                                                                                                                                |
| DOOR ARM REST GLOVE BOX HTH HEAD REST ASSIST GRIP FLOOR MATS SHIFT LEVER, KNOB AND STEERING WHEEL MATERIAL SUN VISOR  Electrical AIR CONDITIONER/HEATER OUTER MIRRORS ADJUSTMENT POWER WINDOW WITH CENTRAL DOOR LOCK WITH 2 KEY FOBS BATTERY BATTERY AUDIO ANTENNA OUTER MANUAL BATTENNA OUTER MANUAL BATTENNA OUTH AMFM CO USE 2 SPEAKERS HEADLAMP ANTENNA OWNER MANUAL, TOOL SET AND JACK WITH AMFM CO WITH WITH WITH WITH WITH WITH WITH WITH                                                                                                                                                                                                                                                                                                                                                                                                                                                                                                                                                                                                                                                                                                                                                                                                                                                                                                                                                                                                                                                                                                                                                                                                                                                                                                                                                                                                                                                                                                                                                                                                                                                                               |                   | DOOR POCKET                                                                                                                                                                                                                                 |                                         |                                                                                                                                                                                                                                                                                                                                                                                                                                                                                                                                                                                                                                                                                                                                                                                                                                                                                                                                                                                                                                                                                                                                                                                                                                                                                                                                                                                                                                                                                                                                                                                                                                                                                                                                                                                                                                                                                                                                                                                                                                                                                                                                |
| GLOVE BOX   WITH                                                                                                                                                                                                                                                                                                                                                                                                                                                                                                                                                                                                                                                                                                                                                                                                                                                                                                                                                                                                                                                                                                                                                                                                                                                                                                                                                                                                                                                                                                                                                                                                                                                                                                                                                                                                                                                                                                                                                                                                                                                                                                               |                   |                                                                                                                                                                                                                                             | l .                                     |                                                                                                                                                                                                                                                                                                                                                                                                                                                                                                                                                                                                                                                                                                                                                                                                                                                                                                                                                                                                                                                                                                                                                                                                                                                                                                                                                                                                                                                                                                                                                                                                                                                                                                                                                                                                                                                                                                                                                                                                                                                                                                                                |
| HEAD REST ASSIST GRIP FLOOR MATS SHIFT LEVER, KNOB AND STEERING WHEEL MATERIAL SUN VISOR AIR CONDITIONER/HEATER WITH WIPER OUTER MIRRORS ADJUSTMENT OUTER MIRRORS ADJUSTMENT CENTRAL DOOR LOCK WITH WIRELESS DOOR LOCK WITH WIRELESS DOOR LOCK BATTERY FRONT+REAR FOG AND DRIVING LAMPS AUDIO ANDIO HEADLAMP ANTENNA OWNER MANUAL, TOOL SET AND JACK  DRIVER AND PASSANGER LARGE TYPE WITH 2 FRONT VINTY SHENCER (FRONT VINTY SHENCER WITH AVINY SHENCER WITH STENDA WITH SERVIT SHOULT SHE AND SAGRE TARGE TYPE WITH 2 FRONT WITH AVINY SHENCER TORONT WITH AWFM CD USB 2 SPEAKERS WITH MANUAL ANTENNA OWNER MANUAL, TOOL SET AND JACK WITH WITH WITH WITH WITH WITH WITH WITH                                                                                                                                                                                                                                                                                                                                                                                                                                                                                                                                                                                                                                                                                                                                                                                                                                                                                                                                                                                                                                                                                                                                                                                                                                                                                                                                                                                                                                                |                   |                                                                                                                                                                                                                                             |                                         |                                                                                                                                                                                                                                                                                                                                                                                                                                                                                                                                                                                                                                                                                                                                                                                                                                                                                                                                                                                                                                                                                                                                                                                                                                                                                                                                                                                                                                                                                                                                                                                                                                                                                                                                                                                                                                                                                                                                                                                                                                                                                                                                |
| ASSIST GRIP FLOOR MATS SHIFT LEVER, KNOB AND STEERING WHEEL MATERIAL SUN VISOR  AIR CONDITIONER/HEATER WIPER OUTER MIRRORS ADJUSTMENT POWER WINDOW CENTRAL DOOR LOCK WITH WIRELESS DOOR LOCK WITH STEELY BATTERY FRONT+REAR FOG AND DRIVING LAMPS AUDIO HEADLAMP ANTENNA OWNER MANUAL, TOOL SET AND JACK WITH WITH 2 FRONT VINYL+SILENCER(FR+CTR+RR) VINYL+SILENCER(FR+CTR+RR) VINYL+SILENCER(FR+CTR+RR) WITH JUNYL+SILENCER(FR+CTR+RR) WITH HE WITH WITH WITH WITH WITH WITH WITH AWFM CD USB 2 SPEAKERS WITH AWFM ANTENNA OWNER MANUAL, TOOL SET AND JACK WITH WITH WITH WITH STRONT VINYL+SILENCER(FR+CTR+RR) WITH AUTH WITH WITH WITH WITH WITH WITH WITH WI                                                                                                                                                                                                                                                                                                                                                                                                                                                                                                                                                                                                                                                                                                                                                                                                                                                                                                                                                                                                                                                                                                                                                                                                                                                                                                                                                                                                                                                               |                   |                                                                                                                                                                                                                                             |                                         |                                                                                                                                                                                                                                                                                                                                                                                                                                                                                                                                                                                                                                                                                                                                                                                                                                                                                                                                                                                                                                                                                                                                                                                                                                                                                                                                                                                                                                                                                                                                                                                                                                                                                                                                                                                                                                                                                                                                                                                                                                                                                                                                |
| FLOOR MATS                                                                                                                                                                                                                                                                                                                                                                                                                                                                                                                                                                                                                                                                                                                                                                                                                                                                                                                                                                                                                                                                                                                                                                                                                                                                                                                                                                                                                                                                                                                                                                                                                                                                                                                                                                                                                                                                                                                                                                                                                                                                                                                     |                   | HEAD REST                                                                                                                                                                                                                                   |                                         |                                                                                                                                                                                                                                                                                                                                                                                                                                                                                                                                                                                                                                                                                                                                                                                                                                                                                                                                                                                                                                                                                                                                                                                                                                                                                                                                                                                                                                                                                                                                                                                                                                                                                                                                                                                                                                                                                                                                                                                                                                                                                                                                |
| SHIFT LEVER, KNOB AND STEERING WHEEL MATERIAL                                                                                                                                                                                                                                                                                                                                                                                                                                                                                                                                                                                                                                                                                                                                                                                                                                                                                                                                                                                                                                                                                                                                                                                                                                                                                                                                                                                                                                                                                                                                                                                                                                                                                                                                                                                                                                                                                                                                                                                                                                                                                  |                   |                                                                                                                                                                                                                                             |                                         | WITH 2 EPONT                                                                                                                                                                                                                                                                                                                                                                                                                                                                                                                                                                                                                                                                                                                                                                                                                                                                                                                                                                                                                                                                                                                                                                                                                                                                                                                                                                                                                                                                                                                                                                                                                                                                                                                                                                                                                                                                                                                                                                                                                                                                                                                   |
| SUN VISOR                                                                                                                                                                                                                                                                                                                                                                                                                                                                                                                                                                                                                                                                                                                                                                                                                                                                                                                                                                                                                                                                                                                                                                                                                                                                                                                                                                                                                                                                                                                                                                                                                                                                                                                                                                                                                                                                                                                                                                                                                                                                                                                      |                   | ASSIST GRIP                                                                                                                                                                                                                                 |                                         |                                                                                                                                                                                                                                                                                                                                                                                                                                                                                                                                                                                                                                                                                                                                                                                                                                                                                                                                                                                                                                                                                                                                                                                                                                                                                                                                                                                                                                                                                                                                                                                                                                                                                                                                                                                                                                                                                                                                                                                                                                                                                                                                |
| Electrical         AIR CONDITIONER/HEATER         WITH/WITH           WIPER         Fr. & Rr.         WITH FIXED TYPE/WITHOUT REAR           OUTER MIRRORS ADJUSTMENT         MANUAL           POWER WINDOW         WITH           CENTRAL DOOR LOCK         WITH           WIRELESS DOOR LOCK         WITH 2 KEY FOBS           BATTERY         80D26R           FRONT+REAR FOG AND DRIVING LAMPS         WITHOUT           AUDIO         WITH AM/FM CD USB 2 SPEAKERS           HEADLAMP         2-BULB HALOGEN MULTI           ANTENNA         MANUAL ANTENNA           Others         OWNER MANUAL, TOOL SET AND JACK         WITH                                                                                                                                                                                                                                                                                                                                                                                                                                                                                                                                                                                                                                                                                                                                                                                                                                                                                                                                                                                                                                                                                                                                                                                                                                                                                                                                                                                                                                                                                         |                   | ASSIST GRIP<br>FLOOR MATS                                                                                                                                                                                                                   | EL MATERIAL                             | VINYL+SILENCER(FR+CTR+RR)                                                                                                                                                                                                                                                                                                                                                                                                                                                                                                                                                                                                                                                                                                                                                                                                                                                                                                                                                                                                                                                                                                                                                                                                                                                                                                                                                                                                                                                                                                                                                                                                                                                                                                                                                                                                                                                                                                                                                                                                                                                                                                      |
| WIPER                                                                                                                                                                                                                                                                                                                                                                                                                                                                                                                                                                                                                                                                                                                                                                                                                                                                                                                                                                                                                                                                                                                                                                                                                                                                                                                                                                                                                                                                                                                                                                                                                                                                                                                                                                                                                                                                                                                                                                                                                                                                                                                          |                   | ASSIST GRIP<br>FLOOR MATS<br>SHIFT LEVER, KNOB AND STEERING WHE                                                                                                                                                                             | EL MATERIAL                             | VINYL+SILENCER(FR+CTR+RR)<br>URATHANE                                                                                                                                                                                                                                                                                                                                                                                                                                                                                                                                                                                                                                                                                                                                                                                                                                                                                                                                                                                                                                                                                                                                                                                                                                                                                                                                                                                                                                                                                                                                                                                                                                                                                                                                                                                                                                                                                                                                                                                                                                                                                          |
| OUTER MIRRORS ADJUSTMENT         MANUAL           POWER WINDOW         WITH           CENTRAL DOOR LOCK         WITH WIRLESS DOOR LOCK           BATTERY         80D26R           FRONT+REAR FOG AND DRIVING LAMPS         WITHOUT           AUDIO         WITH AMFM CD USB 2 SPEAKERS           HEADLAMP         2-BULB HALOGEN MULTI           ANTENNA         MANUAL ANTENNA           Others         OWNER MANUAL, TOOL SET AND JACK         WITH                                                                                                                                                                                                                                                                                                                                                                                                                                                                                                                                                                                                                                                                                                                                                                                                                                                                                                                                                                                                                                                                                                                                                                                                                                                                                                                                                                                                                                                                                                                                                                                                                                                                          | Electrical        | ASSIST GRIP<br>FLOOR MATS<br>SHIFT LEVER, KNOB AND STEERING WHE<br>SUN VISOR                                                                                                                                                                | EL MATERIAL                             | VINYL+SILENCER(FR+CTR+RR) URATHANE WITH                                                                                                                                                                                                                                                                                                                                                                                                                                                                                                                                                                                                                                                                                                                                                                                                                                                                                                                                                                                                                                                                                                                                                                                                                                                                                                                                                                                                                                                                                                                                                                                                                                                                                                                                                                                                                                                                                                                                                                                                                                                                                        |
| POWER WINDOW         WITH           CENTRAL DOOR LOCK         WITH           WIRELESS DOOR LOCK         WITH 2 KEY FOBS           BATTERY         80D26R           FRONT-REAR FOG AND DRIVING LAMPS         WITHOUT           AUDIO         WITH AM/FM CD USB 2 SPEAKERS           HEADLAMP         2-BULB HALOGEN MULTI           ANTENNA         MANUAL ANTENNA           Others         OWNER MANUAL, TOOL SET AND JACK         WITH                                                                                                                                                                                                                                                                                                                                                                                                                                                                                                                                                                                                                                                                                                                                                                                                                                                                                                                                                                                                                                                                                                                                                                                                                                                                                                                                                                                                                                                                                                                                                                                                                                                                                        | <u>Electrical</u> | ASSIST GRIP FLOOR MATS SHIFT LEVER, KNOB AND STEERING WHE SUN VISOR AIR CONDITIONER/HEATER                                                                                                                                                  |                                         | VINYL+SILENCER(FR+CTR+RR) URATHANE WITH WITH/WITH                                                                                                                                                                                                                                                                                                                                                                                                                                                                                                                                                                                                                                                                                                                                                                                                                                                                                                                                                                                                                                                                                                                                                                                                                                                                                                                                                                                                                                                                                                                                                                                                                                                                                                                                                                                                                                                                                                                                                                                                                                                                              |
| CENTRAL DOOR LOCK         WITH           WIRELESS DOOR LOCK         WITH 2 KEY FOBS           BATTERY         80D26R           FRONT-REAR FOG AND DRIVING LAMPS         WITHOUT           AUDIO         WITH AM/FM CD USB 2 SPEAKERS           HEADLAMP         2-BULB HALOGEN MULTI           ANTENNA         MANUAL ANTENNA           Others         OWNER MANUAL, TOOL SET AND JACK         WITH                                                                                                                                                                                                                                                                                                                                                                                                                                                                                                                                                                                                                                                                                                                                                                                                                                                                                                                                                                                                                                                                                                                                                                                                                                                                                                                                                                                                                                                                                                                                                                                                                                                                                                                            | Electrical        | ASSIST GRIP FLOOR MATS SHIFT LEVER, KNOB AND STEERING WHIS SUN VISOR AIR CONDITIONER/HEATER WIPER                                                                                                                                           |                                         | VINYL+SILENCER(FR+CTR+RR) URATHANE WITH WITH WITH FIXED TYPE/WITHOUT REAR                                                                                                                                                                                                                                                                                                                                                                                                                                                                                                                                                                                                                                                                                                                                                                                                                                                                                                                                                                                                                                                                                                                                                                                                                                                                                                                                                                                                                                                                                                                                                                                                                                                                                                                                                                                                                                                                                                                                                                                                                                                      |
| WIRELESS DOOR LOCK         WITH 2 KEY FOBS           BATTERY         80D26R           FRONT+REAR FOG AND DRIVING LAMPS         WITHOUT           AUDIO         WITH AM/FM CD USB 2 SPEAKERS           HEADLAMP         2-BULB HALOGEN MULTI           ANTENNA         MANUAL ANTENNA           Others         OWNER MANUAL, TOOL SET AND JACK         WITH                                                                                                                                                                                                                                                                                                                                                                                                                                                                                                                                                                                                                                                                                                                                                                                                                                                                                                                                                                                                                                                                                                                                                                                                                                                                                                                                                                                                                                                                                                                                                                                                                                                                                                                                                                     | <u>Electrical</u> | ASSIST GRIP FLOOR MATS SHIFT LEVER, KNOB AND STEERING WHE SUN VISOR AIR CONDITIONER/HEATER WIPER OUTER MIRRORS ADJUSTMENT                                                                                                                   |                                         | VINYL+SILENCER(FR+CTR+RR) URATHANE WITH WITHWITH WITH FIXED TYPE/WITHOUT REAR MANUAL                                                                                                                                                                                                                                                                                                                                                                                                                                                                                                                                                                                                                                                                                                                                                                                                                                                                                                                                                                                                                                                                                                                                                                                                                                                                                                                                                                                                                                                                                                                                                                                                                                                                                                                                                                                                                                                                                                                                                                                                                                           |
| BATTERY   80D26R                                                                                                                                                                                                                                                                                                                                                                                                                                                                                                                                                                                                                                                                                                                                                                                                                                                                                                                                                                                                                                                                                                                                                                                                                                                                                                                                                                                                                                                                                                                                                                                                                                                                                                                                                                                                                                                                                                                                                                                                                                                                                                               | <u>Electrical</u> | ASSIST GRIP FLOOR MATS SHIFT LEVER, KNOB AND STEERING WHE SUN VISOR AIR CONDITIONER/HEATER WIPER OUTER MIRRORS ADJUSTMENT POWER WINDOW                                                                                                      |                                         | VINYL+SILENCER(FR+CTR+RR) URATHANE WITH WITH WITH FIXED TYPE/WITHOUT REAR MANUAL WITH                                                                                                                                                                                                                                                                                                                                                                                                                                                                                                                                                                                                                                                                                                                                                                                                                                                                                                                                                                                                                                                                                                                                                                                                                                                                                                                                                                                                                                                                                                                                                                                                                                                                                                                                                                                                                                                                                                                                                                                                                                          |
| FRONT+REAR FOG AND DRIVING LAMPS         WITHOUT           AUDIO         WITH AM/FM CD USB 2 SPEAKERS           HEADLAMP         2-BULB HALOGEN MULTI           ANTENNA         MANUAL ANTENNA           Others         OWNER MANUAL, TOOL SET AND JACK         WITH                                                                                                                                                                                                                                                                                                                                                                                                                                                                                                                                                                                                                                                                                                                                                                                                                                                                                                                                                                                                                                                                                                                                                                                                                                                                                                                                                                                                                                                                                                                                                                                                                                                                                                                                                                                                                                                           | <u>Electrical</u> | ASSIST GRIP FLOOR MATS SHIFT LEVER, KNOB AND STEERING WHI SUN VISOR AIR CONDITIONER/HEATER WIPER OUTER MIRRORS ADJUSTMENT POWER WINDOW CENTRAL DOOR LOCK                                                                                    |                                         | VINYL+SILENCER(FR+CTR+RR) URATHANE WITH WITHWITH WITH FIXED TYPE/WITHOUT REAR MANUAL WITH WITH WITH                                                                                                                                                                                                                                                                                                                                                                                                                                                                                                                                                                                                                                                                                                                                                                                                                                                                                                                                                                                                                                                                                                                                                                                                                                                                                                                                                                                                                                                                                                                                                                                                                                                                                                                                                                                                                                                                                                                                                                                                                            |
| AUDIO         WITH AM/FM CD USB 2 SPEAKERS           HEADLAMP         2-BULB HALOGEN MULTI           ANTENNA         MANUAL ANTENNA           Others         OWNER MANUAL, TOOL SET AND JACK         WITH                                                                                                                                                                                                                                                                                                                                                                                                                                                                                                                                                                                                                                                                                                                                                                                                                                                                                                                                                                                                                                                                                                                                                                                                                                                                                                                                                                                                                                                                                                                                                                                                                                                                                                                                                                                                                                                                                                                      | Electrical        | ASSIST GRIP FLOOR MATS SHIFT LEVER, KNOB AND STEERING WHE SUN VISOR AIR CONDITIONER/HEATER WIPER OUTER MIRRORS ADJUSTMENT POWER WINDOW CENTRAL DOOR LOCK WIRELESS DOOR LOCK                                                                 |                                         | VINYL+SILENCER(FR+CTR+RR) URATHANE WITH WITH WITH WITH WITH FIXED TYPE-WITHOUT REAR MANUAL WITH WITH WITH WITH WITH                                                                                                                                                                                                                                                                                                                                                                                                                                                                                                                                                                                                                                                                                                                                                                                                                                                                                                                                                                                                                                                                                                                                                                                                                                                                                                                                                                                                                                                                                                                                                                                                                                                                                                                                                                                                                                                                                                                                                                                                            |
| HEADLAMP         2-BULB HALOGEN MULTI           ANTENNA         MANUAL ANTENNA           Others         OWNER MANUAL, TOOL SET AND JACK         WITH                                                                                                                                                                                                                                                                                                                                                                                                                                                                                                                                                                                                                                                                                                                                                                                                                                                                                                                                                                                                                                                                                                                                                                                                                                                                                                                                                                                                                                                                                                                                                                                                                                                                                                                                                                                                                                                                                                                                                                           | Electrical        | ASSIST GRIP FLOOR MATS SHIFT LEVER, KNOB AND STEERING WHI SUN VISOR AIR CONDITIONER/HEATER WIPER OUTER MIRRORS ADJUSTMENT POWER WINDOW CENTRAL DOOR LOCK WIRELESS DOOR LOCK BATTERY                                                         |                                         | VINYL+SILENCER(FR+CTR+RR) URATHANE WITH WITH WITH SILENCER (FR+CTR+RR) WITH WITH WITH FIXED TYPE-WITHOUT REAR MANUAL WITH WITH WITH WITH SUPPLY SERVICES 80D26R                                                                                                                                                                                                                                                                                                                                                                                                                                                                                                                                                                                                                                                                                                                                                                                                                                                                                                                                                                                                                                                                                                                                                                                                                                                                                                                                                                                                                                                                                                                                                                                                                                                                                                                                                                                                                                                                                                                                                                |
| ANTENNA MANUAL ANTENNA  Others OWNER MANUAL, TOOL SET AND JACK WITH                                                                                                                                                                                                                                                                                                                                                                                                                                                                                                                                                                                                                                                                                                                                                                                                                                                                                                                                                                                                                                                                                                                                                                                                                                                                                                                                                                                                                                                                                                                                                                                                                                                                                                                                                                                                                                                                                                                                                                                                                                                            | <u>Electrical</u> | ASSIST GRIP FLOOR MATS SHIFT LEVER, KNOB AND STEERING WHE SUN VISOR AIR CONDITIONER/HEATER WIPER OUTER MIRRORS ADJUSTMENT POWER WINDOW CENTRAL DOOR LOCK WIRELESS DOOR LOCK BATTERY FRONT+REAR FOG AND DRIVING LAMPS                        |                                         | VINYL+SILENCER(FR+CTR+RR) URATHANE WITH WITH WITH SWITH SILENCE STATE ST |
| Others OWNER MANUAL, TOOL SET AND JACK WITH                                                                                                                                                                                                                                                                                                                                                                                                                                                                                                                                                                                                                                                                                                                                                                                                                                                                                                                                                                                                                                                                                                                                                                                                                                                                                                                                                                                                                                                                                                                                                                                                                                                                                                                                                                                                                                                                                                                                                                                                                                                                                    | <u>Electrical</u> | ASSIST GRIP FLOOR MATS SHIFT LEVER, KNOB AND STEERING WHE SUN VISOR AIR CONDITIONER/HEATER WIPER OUTER MIRRORS ADJUSTMENT POWER WINDOW CENTRAL DOOR LOCK WIRELESS DOOR LOCK BATTERY FRONT+REAR FOG AND DRIVING LAMPS AUDIO                  |                                         | VINYL+SILENCER(FR+CTR+RR) URATHANE WITH WITH WITH FIXED TYPE/WITHOUT REAR MANUAL WITH WITH WITH WITH WITH WITH SKEY FOBS 80D26R WITHOUT WITH AM/FM CD USB 2 SPEAKERS                                                                                                                                                                                                                                                                                                                                                                                                                                                                                                                                                                                                                                                                                                                                                                                                                                                                                                                                                                                                                                                                                                                                                                                                                                                                                                                                                                                                                                                                                                                                                                                                                                                                                                                                                                                                                                                                                                                                                           |
|                                                                                                                                                                                                                                                                                                                                                                                                                                                                                                                                                                                                                                                                                                                                                                                                                                                                                                                                                                                                                                                                                                                                                                                                                                                                                                                                                                                                                                                                                                                                                                                                                                                                                                                                                                                                                                                                                                                                                                                                                                                                                                                                | Electrical        | ASSIST GRIP FLOOR MATS SHIFT LEVER, KNOB AND STEERING WHI SUN VISOR AIR CONDITIONER/HEATER WIPER OUTER MIRRORS ADJUSTMENT POWER WINDOW CENTRAL DOOR LOCK WIRELESS DOOR LOCK BATTERY FRONT+REAR FOG AND DRIVING LAMPS AUDIO HEADLAMP         |                                         | VINYL+SILENCER(FR+CTR+RR) URATHANE WITH WITH WITH FIXED TYPE/WITHOUT REAR MANUAL WITH WITH WITH WITH WITH WITH SKEY FOBS 80D26R WITHOUT WITH AM/FM CD USB 2 SPEAKERS                                                                                                                                                                                                                                                                                                                                                                                                                                                                                                                                                                                                                                                                                                                                                                                                                                                                                                                                                                                                                                                                                                                                                                                                                                                                                                                                                                                                                                                                                                                                                                                                                                                                                                                                                                                                                                                                                                                                                           |
|                                                                                                                                                                                                                                                                                                                                                                                                                                                                                                                                                                                                                                                                                                                                                                                                                                                                                                                                                                                                                                                                                                                                                                                                                                                                                                                                                                                                                                                                                                                                                                                                                                                                                                                                                                                                                                                                                                                                                                                                                                                                                                                                | Electrical        | ASSIST GRIP FLOOR MATS SHIFT LEVER, KNOB AND STEERING WHI SUN VISOR AIR CONDITIONER/HEATER WIPER OUTER MIRRORS ADJUSTMENT POWER WINDOW CENTRAL DOOR LOCK WIRELESS DOOR LOCK BATTERY FRONT+REAR FOG AND DRIVING LAMPS AUDIO HEADLAMP         |                                         | VINYL+SILENCER(FR+CTR+RR) URATHANE WITH WITH WITH FIXED TYPE-WITHOUT REAR MANUAL WITH WITH WITH WITH WITH WITH WITHOUT WITHOUT WITHOUT WITH AM/FM CD USB 2 SPEAKERS 2-BULB HALOGEN MULTI                                                                                                                                                                                                                                                                                                                                                                                                                                                                                                                                                                                                                                                                                                                                                                                                                                                                                                                                                                                                                                                                                                                                                                                                                                                                                                                                                                                                                                                                                                                                                                                                                                                                                                                                                                                                                                                                                                                                       |
|                                                                                                                                                                                                                                                                                                                                                                                                                                                                                                                                                                                                                                                                                                                                                                                                                                                                                                                                                                                                                                                                                                                                                                                                                                                                                                                                                                                                                                                                                                                                                                                                                                                                                                                                                                                                                                                                                                                                                                                                                                                                                                                                |                   | ASSIST GRIP FLOOR MATS SHIFT LEVER, KNOB AND STEERING WHE SUN VISOR AIR CONDITIONER/HEATER WIPER OUTER MIRRORS ADJUSTMENT POWER WINDOW CENTRAL DOOR LOCK WIRELESS DOOR LOCK BATTERY FRONT+REAR FOG AND DRIVING LAMPS AUDIO HEADLAMP ANTENNA |                                         | VINYL+SILENCER(FR+CTR+RR) URATHANE WITH WITH WITH SWITH SWITH WITH FIXED TYPE/WITHOUT REAR MANUAL WITH WITH WITH WITH WITH WITH SKEY FOBS 80D26R WITHOUT WITH AW/FM CD USB 2 SPEAKERS 2-BULB HALOGEN MULTI MANUAL ANTENNA                                                                                                                                                                                                                                                                                                                                                                                                                                                                                                                                                                                                                                                                                                                                                                                                                                                                                                                                                                                                                                                                                                                                                                                                                                                                                                                                                                                                                                                                                                                                                                                                                                                                                                                                                                                                                                                                                                      |